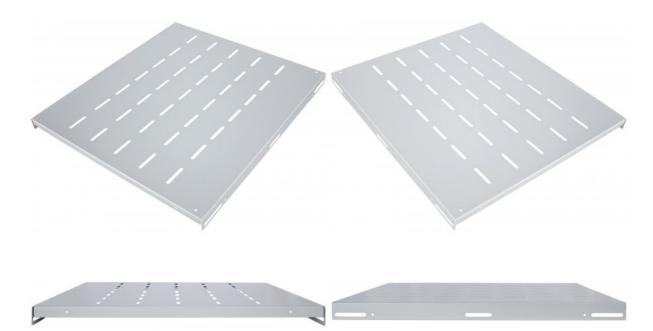

## intellinet-network.com

The Intellinet Network Solutions 19" shelves are the ideal accessory for your server and network installations. Choose from four versions, suitable for every need: fixed, cantilever, heavy-duty (up to 100 kg) or sliding. Beyond that, you have flexibility with depths that range from 150 mm to 900 mm and a choice of

## Features:

- Maximum static load of 50 kg
- 1 mm steel thickness
- Three-Year Warranty