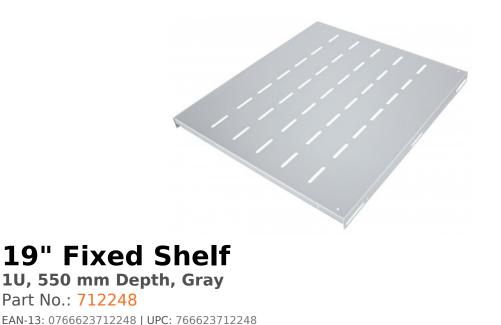

## **Specifications:**

- Color: Gray RAL7035
- Dimensions: 1U (H) x 483 mm (W) x 550 mm (D)
- Weight: 1.83 kg