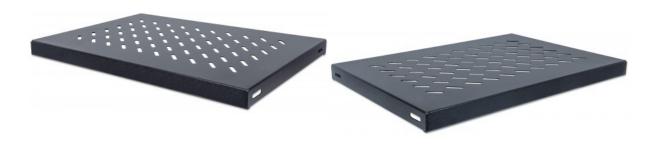

# 19" Fixed Shelf

1U, 345 mm Depth, Black

Part No.: 712521

EAN-13: 0766623712521 | UPC: 766623712521

The Intellinet Network Solutions 19? shelves are the ideal accessory for your server and network installations. Choose from four versions, suitable for every need: fixed, cantilever, heavy-duty (up to 100 kg) or sliding. Beyond that, you have flexibility with depths that range from 150 mm to 900 mm and a choice of black (RAL9005) or gray (RAL7035).

#### Features:

- Maximum static load of 50 kg
- 1 mm steel thickness
- Three-Year Warranty

### **Specifications:**

Color: Black RAL9005

• Dimensions: 1U (H) x 483 mm (W) x 345 mm (D)

• Weight: 1,22 kg