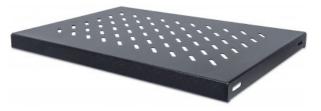

# 19" Fixed Shelf

1U, 345 mm Depth, Black

Part No.: 712521

EAN-13: 0766623712521 | UPC: 766623712521

The Intellinet Network Solutions 19? shelves are the ideal accessory for your server and network installations. Choose from four versions, suitable for every need: fixed, cantilever, heavy-duty (up to 100 kg) or sliding. Beyond that, you have flexibility with depths that range from 150 mm to 900 mm and a choice of black (RAL9005) or gray (RAL7035).

#### Features:

- Maximum static load of 50 kg
- 1 mm steel thickness
- Three-Year Warranty

### **Specifications:**

Color: Black RAL9005

• Dimensions: 1U (H) x 483 mm (W) x 345 mm (D)

• Weight: 1,22 kg