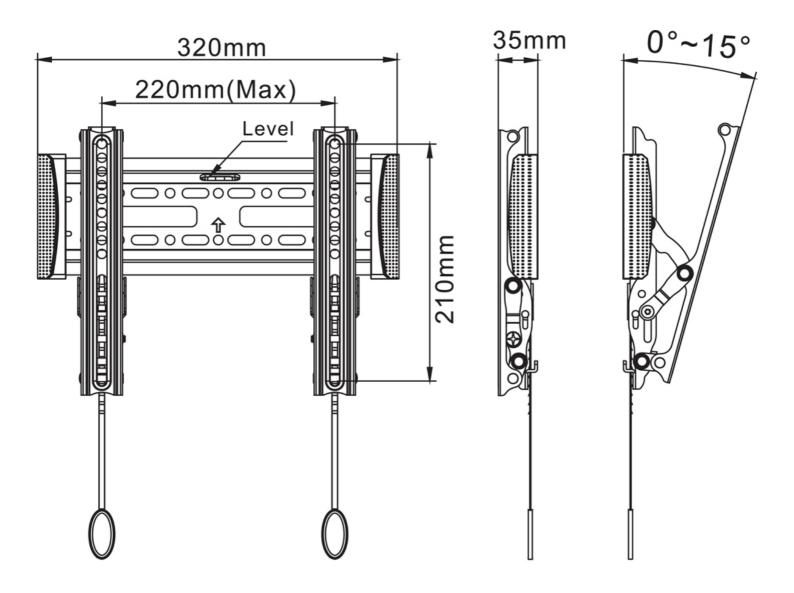

#### **SPECIFICATIONS**

Color Black Distance to wall 3,5 cm Height adjustment None Max. screen size 40 Max. weight 20 Min. screen size 10 0 Min. weight Screens Tilt (degrees) 15° Type Tilt **VESA** maximum 200x200 mm **VESA** minimum 75x75 mm

 VESA minimum
 75x75 mm

 VESA pattern
 75x75

 100x100
 100x200

100x200 200x200 200x100 5 year

**Warranty** 5 year **EAN code** 8717371444976

The Neomounts Select wall mount, model NM-W125BLACK is a tiltable wall mount for flat screens up to 40". This mount is a great choice when you want the ultimate viewing flexibility with your flat screen.

Neomounts Selects' tilt (15°) technology allows the mount to change to a viewing angle to fully benefit from the capabilities of the flat screen. Ideal for flat screens that are mounted higher on the wall. The depth of this mount is 3,5 centimetres.

Neomounts Select NM-W125BLACK is suitable for screens up to 40" (100 cm). The weight capacity of this product is 20 kg. The wall mount is suitable for screens that meet VESA hole pattern 75x75 to 200x200 mm.