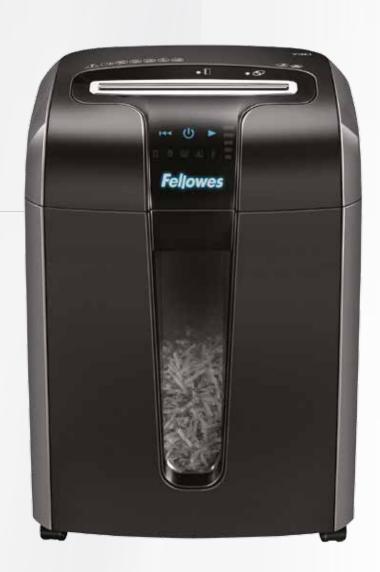

## POWERSHRED® 73Ci

#### Small office / Home Office Shredder

### Specifications

| Model         | 73Ci                  |
|---------------|-----------------------|
| Item          | 4601102               |
| Sheets / Pass | 12                    |
| Cut Type      | Cross - Cut           |
| Security      | Level P-4             |
| Cut Size      | 4 x 38mm              |
| Users         | 1 - 3                 |
| Run Time      | 10 Minutes            |
| Bin Capacity  | 23L                   |
| Bin Type      | Pull Out              |
| Throat Width  | 230mm                 |
| Dimensions    | H 532 x W 372 x D 274 |
| Also Shreds   |                       |
| Warranty      | 2/5 Years             |
|               |                       |