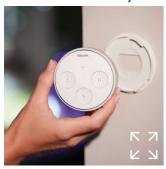

### Mount or use remotely

Mount the Tap switch anywhere with the included mounting plate, or detach it and carry it with you as you move through your home. Set the right mood for every moment of the day.