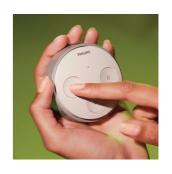

# Powered by your touch

The Tap switch is powered by kinetic energy, which means that when you press the light switch, you generate sufficient energy to control your smart lights. A truly wireless, battery-less, solution.