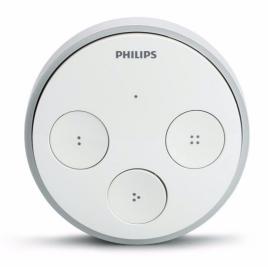

Philips Hue Tap switch

046677452537

• Number of configurable buttons: 4

• The bridge: Freestanding use or wall mount, Frequency band 2400–2483.5 MHz, Max. 25 hue

taps per bridge, Range: 15 – 30 m, Works without batteries, ZigBee Green Power protocol

• Diameter: 75 mm

• Lifetime: 50,000 clicks

Height: 25 mm

• Weight: 90 gr

Specifications