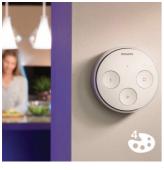

## Recall your favourite scenes

With the Tap switch you can recall 4 different preset light scenes or switch lights on/off by pressing a

button. Use the app to set up your personal scenes or scenes that are created by lighting designers. You can use the Tap switch without opening the Philips Hue App and even when your Wi-Fi is disconnected.