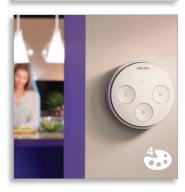

### Mount or use remotely

Mount the Tap switch anywhere with the included mounting plate, or detach it and carry it with you as you move through your home. Set the right mood for every moment of the day.

## Recall your favourite scenes

With the Tap switch you can recall 4 different preset light scenes or switch lights on/off by pressing a

button. Use the app to set up your personal scenes or scenes that are created by lighting designers. You can use the Tap switch without opening the Philips Hue App and even when your Wi-Fi is disconnected.