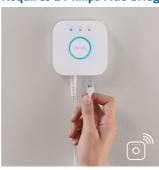

### Requires a Philips Hue bridge

This product requires a connection to the Philips Hue bridge  $\,$ 