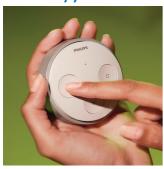

# Powered by your touch

The Tap switch is powered by kinetic energy, which means that when you press the light switch, you generate sufficient energy to control your smart lights. A truly wireless, battery-less, solution.