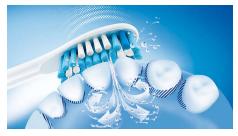

# Helps remove plaque

Helps remove plaque for healthy teeth and gums

# **Cleaning performance**

Performance: Helps remove plaque Health benefits: Helps improve gum health Speed: Up to 15,000 brush strokes/min Timer: SmarTimer Whitening benefits: Helps whiten teeth