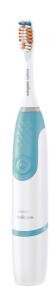

#### Familiar brushing motion

Familiar brushing motion and brush head shape of a manual toothbrush, but with the cleaning power of over 15,000 strokes per minute

#### **PowerUp Sonic Technology**

More strokes in 1 day than your manual in a month. Over 15,000 strokes per minute

# Ease of use

Brush head system: PowerUp brush heads Handle: Ergonomic design, Rubber grip for easy handling Battery Life: 120 2-minute brushings

# **Items included**

Handles: 1 PowerUp Brush heads: 1 PowerUp medium Batteries: 2 AA