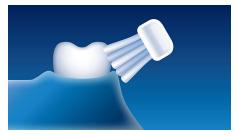

#### Familiar brushing motion

Familiar brushing motion and brush head shape of a manual toothbrush, but with the cleaning power of over 15,000 strokes per minute

#### **PowerUp Sonic Technology**

More strokes in 1 day than your manual in a month. Over 15,000 strokes per minute