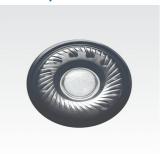

#### 32-mm speaker driver

32-mm high-powered drivers deliver clear, detailed and natural sound.

### Specifications

- Acoustic system: closed
- Frequency response: 8-22,000 Hz
- Impedance: 24 Ohm
- Magnet type: NeodymiumMaximum power input: 1500 mW
- Sensitivity: 107 dB
- Speaker diameter: 32 mm
- Diaphragm: PET
- Type: Dynamic