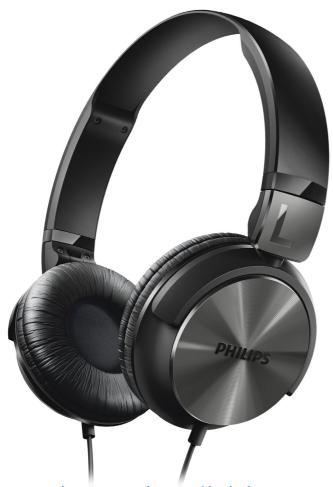

Philips Headphones

32-mm drivers/closed-back On-ear

SHL3160BK

### DJ-style monitoring headphones

This DJ-inspired headphone provides you with powerful sound and bass. With the rotating and soft cushioned ear shells, you will get a perfect listening experience on the go.

#### Design

Colour: Black