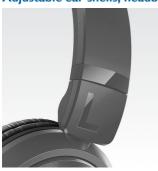

#### Comfortable for long use

- · Adjustable ear shells and headband adapts to fit your head
- Soft, breathable ear cushions for long listening sessions

#### Adjustable ear shells, headband

Adjustable ear shells and headband adapts to fit your