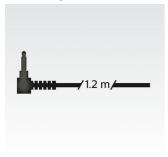

#### Convenience

- 1.2 m cable for freedom of music enjoyment on the go
- compact, fold-flat design for easy storage on the go

#### 1.2-m long cable

1.2 m cable for freedom of music enjoyment on the

### **Connectivity**

- Cable length: 1.2 m
- Cable Connection: two-sided
- Connector: 3.5 mm

Issue date 2016-07-20

Version: 2.5.4

© 2016 Koninklijke Philips N.V. All Rights reserved.

Specifications are subject to change without notice. Trademarks are the property of Koninklijke Philips N.V. or their respective owners.