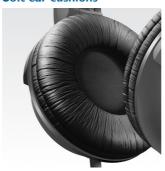

#### Comfortable for long use

- · Adjustable ear shells and headband adapts to fit your head
- Soft, breathable ear cushions for long listening sessions

#### Soft ear cushions

Soft, breathable ear cushions for long listening sessions