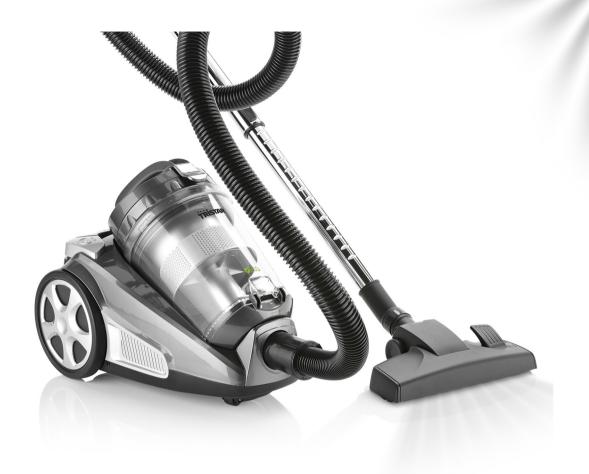

## **Multi-Cyclone Vacuum Cleaner Bagless**

Reach of 16 m - Volume: 3 L

Powerful multi-cyclone vacuum cleaner with an improved airflow system by the use of a High-efficiency brush and motor. It reaches excellent cleaning performanc. Thanks to the adjustable speed control, this vacuum cleaner is ideal for all surfaces.

| Great cleaning performance | Yes                          |
|----------------------------|------------------------------|
| Strong suction power       | Yes                          |
| Collection bag or bin      | Collect bin                  |
| Volume                     | 31                           |
| Noise level                | 76 dB                        |
| Power cord length          | 5 m                          |
| Action radius              | 8 m                          |
| Automatic cord rewinder    | Yes                          |
| High efficiency brush      | Yes                          |
| Speed control              | Electronic                   |
| Vacuum cleaner accessories | Crevice tool Furniture brush |
| Telescopic tube            | Yes                          |
| Material tube              | Stainless steel              |
| HEPA filter                | Yes                          |
| HEPA filter class          | H13 HEPA                     |
| Power                      | 700 W                        |
|                            |                              |