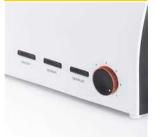

| Long slot                      | Yes, 1                                     |
|--------------------------------|--------------------------------------------|
| Adjustable browning settings   | 7                                          |
| Functions                      | Reheating Defrost Cancel Automatic shut-of |
| Removable crumb tray           | Yes                                        |
| Ready signal                   | Yes                                        |
| Non-slip feet                  | Yes                                        |
| IP protected registered design | Yes                                        |
| IF Design Award                | 2013                                       |
| Power                          | 950 W                                      |