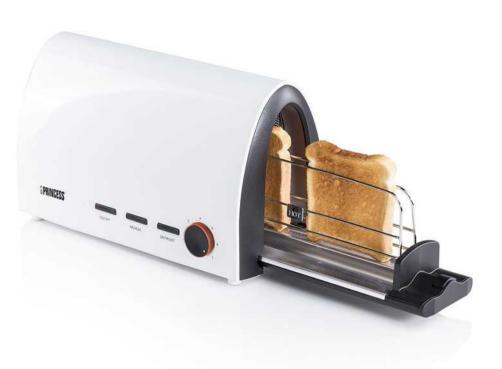

## **Tunnel Toaster**

Ready signal - iF design award

Tunnel toaster with special sliding tray. The sliding tray has a bread clamp which allows you to fit in various types and different sizes of bread. The tray also catches the crumbs which makes cleaning easier!