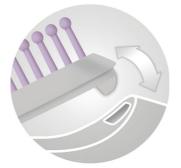

#### **Detachable bristle cushion**

Bristle cushion can be easily detached so that you may clean it with water regularly to keep bristle clean.