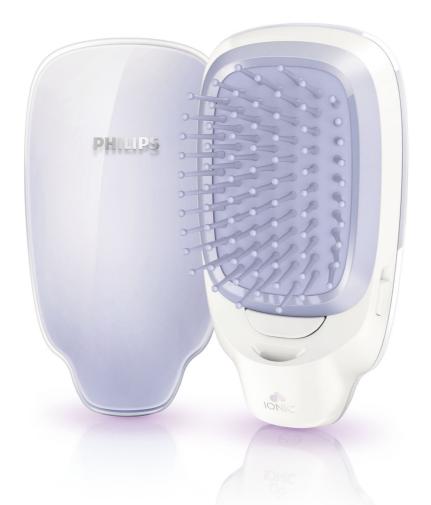

Philips EasyShine Ionic styling brush

# Compact & cute design

Compact size brush can fit for your make-up pouch and small bags. You may bring it with you always and use it anytime, anywhere. The eye-catching silhouette, seamless shell and cute, feminine touch makes it not only a brush, but an iconic beauty accessory with excellent performance.

#### **Ergonomic shape**

If you're looking for the handle of brush, our advice would be: you don't need a handle using Philips ionic styling brush! Philips always designs around you. The seamless and ergonomically curved shell fits excellently women's hand, ensuring great handling experience.

#### **Detachable bristle cushion**

Bristle cushion can be easily detached so that you may clean it with water regularly to keep bristle clean.