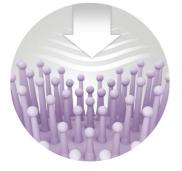

#### Ionic care

Static electricity exists everywhere especially in dry environment. That's why your hair gets frizzy and messy easily. To help you get rid of this annoying issue, we bring easier solution: ionic styling brush. The ionizer generates negative ions to neutralize positive charge of static electricity. It helps to reduce frizz and bring back smoothness and shine to your hair instantly. To improve the ion diffusion on hair, we keep the ionizer close to the cushion, which allows to spread ion on hair more efficiently when you brush. Keep neat look anytime, anywhere from now on!