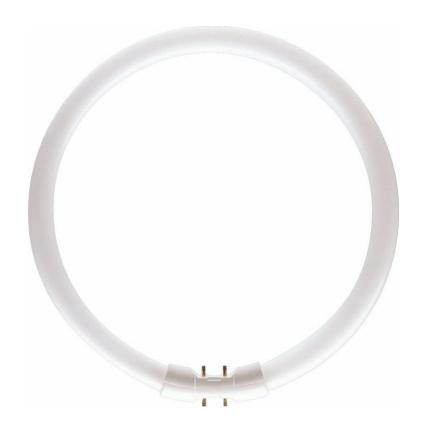

# **Technical specifications**

Light output: 1,800 lmShape: Circular fluorescent

#### Characteristics

Dimmable: YesSocket: 2GX13