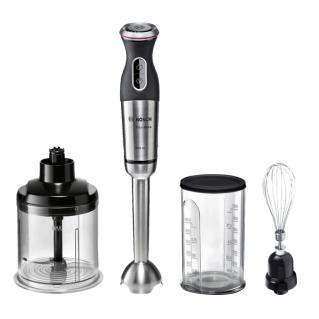

### Included accessories

- 2 x lid
- 1 x mixing/measuring beaker
- 1 x stainless steel mixing wand
- 1 x beating whisk
- 1 x universal shredder

## Full power for kitchen professionals. Powerful, robust and more versatile than ever thanks to 800 watt motor and a wide range of accessories

- Exceptional power: Powerful 800 watt motor for fast and perfect processing
- Perfect results: 12 speeds plus turbo button and QuattroBlade
  Pro
- High-quality stainless steel housing and blender foot for professional results
- Easy to use: Large buttons, SoftTouch surface and patented click connection mechanism for simple operation
- **High-quality accessories:** With extra-large chopper and whisk for whipping cream, egg whites and light batters

#### **Produces excellent results**

- 800 W motor
- Ultra powerful premium hand blender for optimum results
- Speed selector with 12 speed settings provides the ideal speed for every application
- Extra turbo button for maximum performance
- High-quality stainless steel foot with innovative four-winged QuattroBladePro for perfect results

### Comfort

- Quiet, low vibration motor
- Excellent handling with non-slip soft touch handle, ergonomic shaping and large buttons
- Detachable blender foot with eject button, for easy removal and cleaning
- Dishwasher safe blender foot and attachments

### Versatile

- Handy XL chopper for chopping herbs, nuts, garlic, onion, meat, cheese and more
- Stainless steel balloon whisk attachment
- Transparent mixing beaker with lid handy for storing left overs