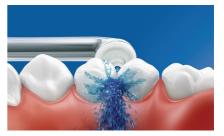

## Up to 99.9% plaque removal

AirFloss Pro/Ultra removes up to 99.9% of plaque from treated areas.\*\*\*

#### Micro-droplet technology

Our clinically-proven results are possible from our unique technology that combines air and mouthwash or water to powerfully yet gently clean between teeth and along the gumline.