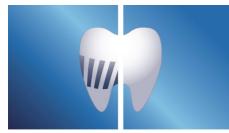

## Up to 99.9% plaque removal

AirFloss Pro/Ultra removes up to 99.9% of plaque from treated areas.\*\*\*

#### Micro-droplet technology

Our clinically-proven results are possible from our unique technology that combines air and mouthwash or water to powerfully yet gently clean between teeth and along the gumline.