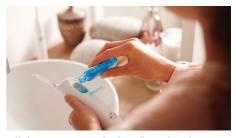

# Fresh & clean with mouthwash

Fill the reservoir on the handle with either mouthwash or water, then point and press. Use with mouthwash for the ultimate fresh experience and anti-microbial benefits.