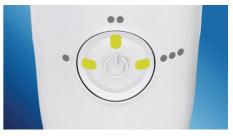

#### Cleans in just 60 seconds

With the AirFloss Pro/Ultra, cleaning your entire mouth takes less than 60 seconds a day. Simply select your burst frequency (single, double or triple), and hold down the activation button for continuous automatic bursts or press and release for manual burst mode.

### **Triple burst customization**

AirFloss Pro/Ultra's powerful spray can be customized to your liking, with single, double or triple bursts for each press of the activation button.

### Ease of use

Handle: Slim ergonomic design Battery indicator: Handle LEDs show charge level Battery Life: 1-3 weeks\*\*\*\*\* Nozzle attachment: Easily snaps on and off