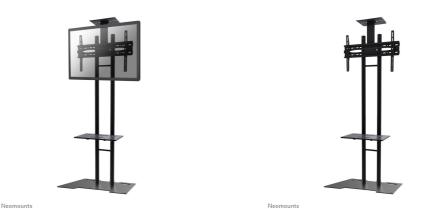

Neomounts Monitor/TV Floor Stand for 32-70" screen, Height Adjustable - Black

The Neomounts floor stand, model PLASMA-M1700ES is a floor stand for flat screens up to 70". This stand is a great choice for space saving placement or when wall-, ceiling mounting or desk placement is not an option. This stand stretches your investment by serving a variety of projection needs by sharing a large display over multiple rooms. Get optimal positioning for both standing and seated audiences, in any application, in any part of your location.

Neomountss' floor stand, PLASMA-M1700ES holds your TV, AV equipment and even hides your cables.

Neomounts PLASMA-M1700ES has one pivot point and is suitable for screens up to 70" (178 cm). The weight capacity of this product is 50 kg for the screen, 10 kg for the multimedia shelf and 5 kg for the camera shelf. The multimedia shelf is height adjustable from 36 to 56 cm. The camera shelf is height adjustable from 181,5 to 199 cm. The stand is suitable for screens that meet VESA hole pattern 200x200 to 600x450mm.