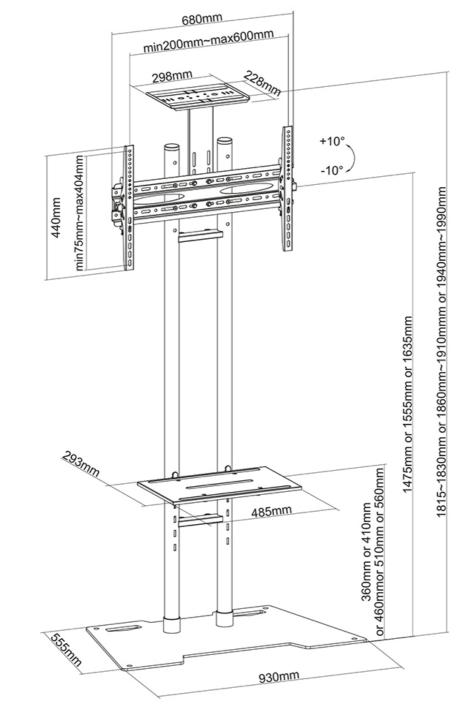

Neomounts versatile tilt (20°) technology allows the mount to change to any viewing angle to fully benefit from the capabilities of the flat screen. The mount is manually height adjustable from 147,5 to 163,5 centimetres. An innovative cable management conceals and routes cables from mount to flat screen. Hide your cables to keep the stand nice and tidy.

Neomountss' floor stand, PLASMA-M1700ES holds your TV, AV equipment and even hides your cables.

Neomounts PLASMA-M1700ES has one pivot point and is suitable for screens up to 70" (178 cm). The weight capacity of this product is 50 kg for the screen, 10 kg for the multimedia shelf and 5 kg for the camera shelf. The multimedia shelf is height adjustable from 36 to 56 cm. The camera shelf is height adjustable from 181,5 to 199 cm. The stand is suitable for screens that meet VESA hole pattern 200x200 to 600x450mm.