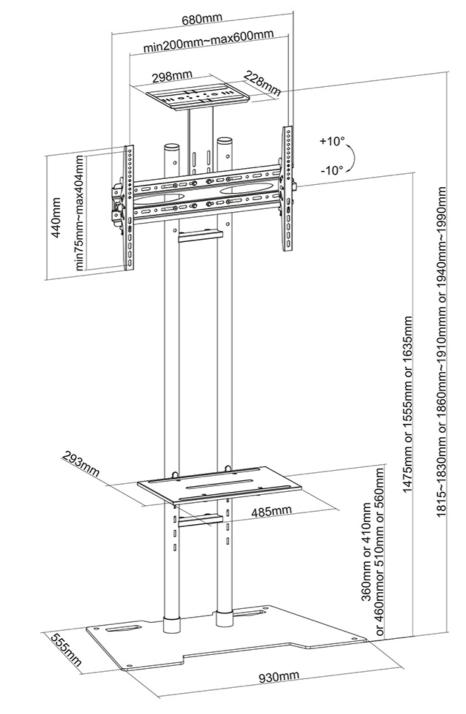

Neomounts versatile tilt (20°) technology allows the mount to change to any viewing angle to fully benefit from the capabilities of the flat screen. The mount is manually height adjustable from 147,5 to 163,5 centimetres. An innovative cable management conceals and routes cables from mount to flat screen. Hide your cables to keep the stand nice and tidy.

Neomounts' floor stand, PLASMA-M1700ES holds your TV, AV equipment and even hides your cables.

Neomounts PLASMA-M1700ES has one pivot point and is suitable for screens up to 70" (178 cm). The weight capacity of this product is 50 kg for the screen, 10 kg for the multimedia shelf and 5 kg for the camera shelf. The multimedia shelf is height adjustable from 36 to 56 cm. The camera shelf is height adjustable from 181,5 to 199 cm. The stand is suitable for screens that meet VESA hole pattern 200x200 to 600x450mm.