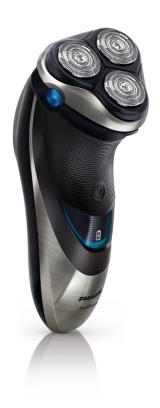

### AquaTouch

wet and dry electric shaver

TripleTrack blades
Pivoting & Flexing Heads

AT928