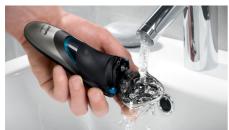

#### Aquatec wet & dry

The Aquatec seal on the shaver makes it 100% waterproof. Use it in the shower with your favourite shaving gel or foam for extra skin protection. Naturally, you can also shave dry for convenience. When you are done, simply pop the heads open and rinse under the tap to easily clean your shaver.

#### Fully waterproof

With QuickRinse system to clean under the tap and can be used under the shower.