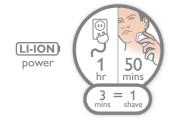

#### **50+ Shaving Minutes**

An energy-efficient, powerful lithium-ion battery gives you more shaves per charge. Charge it for an hour, and you'll have up to 50 minutes of shaving time - that's around 17 shaves. Charge it for 3 minutes and you'll have enough power for one shave.

#### Ease of use

- 50 shaving minutes, 1 hour charge
- Washable shaver with QuickRinse system
- Perfect for trimming your sideburns and moustache
- 3 minute quick charge for one shave

#### Quick charge for 1 shave

3 minute quick charge provides enough power for one shave, so that you are always fast even when the battery is empty