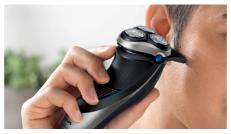

#### Skin protection system

Rounded low-friction protection heads adjust to the curves of your face to limit skin damage.

#### **SmartPivot**

Flexing heads stay in close contact with your skin, while the pivoting adds an extra dimension of movement - all giving you a close, fast and comfortable shave.

#### Protect your skin

• Glides smoothly over the curves of your face