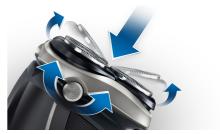

#### Shave smooth

- TripleTrack blades cover 50% more skin surface at a time
- Super Lift&Cut blades raise hairs to cut closer
- Heads pivot and flex to follow every curve for comfort

#### Super Lift&Cut Action

The first blade raises each hair while the second blade comfortably cuts below skin level, for really smooth results.

#### **SmartPivot**

Flexing heads stay in close contact with your skin, while the pivoting adds an extra dimension of movement - all giving you a close, fast and comfortable shave.

#### TripleTrack blades

TripleTrack blades with 3 shaving tracks cover 50% more skin surface at a time, while comfortably shaving both long hairs and stubble.