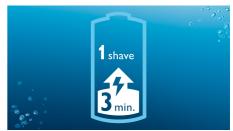

#### Quick charge for 1 shave

3 minute quick charge provides enough power for one shave, so that you are always fast even when the battery is empty

#### **50+ Shaving Minutes**

An energy-efficient, powerful lithium-ion battery gives you more shaves per charge. Charge it for an hour, and you'll have up to 50 minutes of shaving time - that's around 17 shaves. Charge it for 3 minutes and you'll have enough power for one shave.