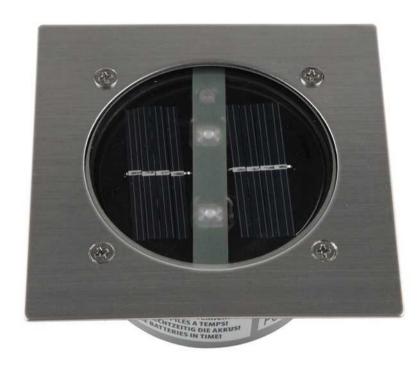

## LED solar groundspot

## day night sensor brushed stainless steel 5000.198

This outdoor LED spotlight is solar powered so no wiring necessary. The stainless steel solar light is easily installed and practically maintenance free because of incl. LED. The groundspot switches automatically on and off with the daynight sensor

| Main material                | Stainless steel   |
|------------------------------|-------------------|
| Where to use                 | Outdoor           |
| Power supply                 | Battery and solar |
| Sensor type                  | Day & Night       |
| Bulb included                | Yes               |
| Battery material             | NiMh              |
| Battery voltage              |                   |
| Operating time up to         | 5-8 hours         |
| On/off switch                | Yes               |
| Luminous flux Nominal useful |                   |
| Colour of light              | Natural white     |
| Rated power                  | 2 x 0,06 W        |
| Special feature              | Max 1250 kg       |
| IP rating                    | IP67              |