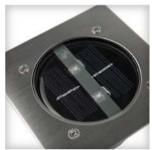

## day night sensor brushed stainless steel 5000.198

This outdoor LED spotlight is solar powered so no wiring necessary. The stainless steel solar light is easily installed and practically maintenance free because of incl. LED. The groundspot switches automatically on and off with the daynight sensor

| Main material                | Stainless steel   |
|------------------------------|-------------------|
| Where to use                 | Outdoor           |
| Power supply                 | Battery and solar |
| Sensor type                  | Day & Night       |
| Bulb included                | Yes               |
| Battery material             | NiMh              |
| Battery voltage              |                   |
| Operating time up to         | 5-8 hours         |
| On/off switch                | Yes               |
| Luminous flux Nominal useful |                   |
| Colour of light              | Natural white     |
| Rated power                  | 2 x 0,06 W        |
| Special feature              | Max 1250 kg       |
| IP rating                    | IP67              |