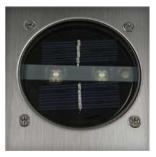

## day night sensor brushed stainless steel 5000.198

This outdoor LED spotlight is solar powered so no wiring necessary. The stainless steel solar light is easily installed and practically maintenance free because of incl. LED. The groundspot switches automatically on and off with the daynight sensor

| Main material                | Stainless steel   |
|------------------------------|-------------------|
| Where to use                 | Outdoor           |
| Power supply                 | Battery and solar |
| Sensor type                  | Day & Night       |
| Bulb included                | Yes               |
| Battery material             | NiMh              |
| Battery voltage              |                   |
| Operating time up to         | 5-8 hours         |
| On/off switch                | Yes               |
| Luminous flux Nominal useful |                   |
| Colour of light              | Natural white     |
| Rated power                  | 2 x 0,06 W        |
| Special feature              | Max 1250 kg       |
| IP rating                    | IP67              |