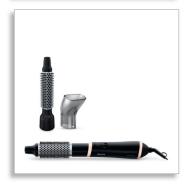

#### **Attachments**

- 22mm Thermobrush: For short hair
- 38mm Thermobrush: For smoothing and for waves
- Nozzle: For a focused airflow

Issue date 2015-12-15

Version: 1.1.1

Specifications are subject to change without notice. Trademarks are the property of Koninklijke Philips N.V. or their respective owners.

# 22mm thermo brush

The thermo brush has an small diameter of 22mm. The width of the barrel makes it the perfect styling tool for creating smooth styles and waves on short hair.

# 38mm thermo brush

The thermo brush has an extra wide diameter of 38mm. The width of the barrel makes it the perfect styling tool for creating smooth styles and waves.

#### **Narrow concentrator**

The concentrator of the hair dryer works by focusing the flow of air through the opening onto specific areas. This results in precise styling and is great for touch ups or to finish a hair style.