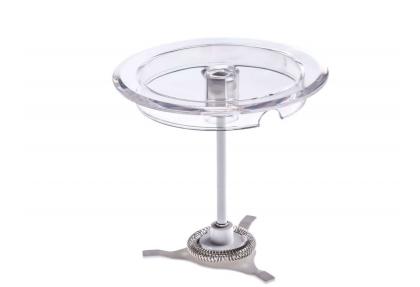

### Check specifications tab for compatible products

This lid covers the milk frother, and the whisker creates the ultimate in foam stiffness and fineness. Both lid and whisker are dishwasher proof for easy cleaning. Compatible with SENSEO<sup>®</sup> Milk Twister.