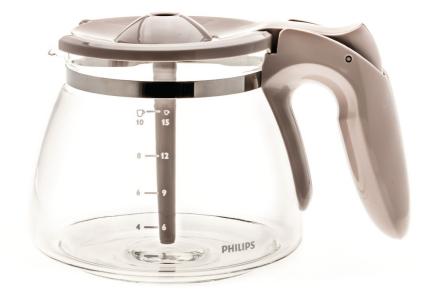

### Coffee jug

Beige

CP9936

### Go to the Specs Tab to check your matching product

This jug collects the coffee made with your drip filter coffee maker. It guarantees the preservation of the flavour and the correct temperature of your coffee. Is your old jug lost or broken? Order a new one here!