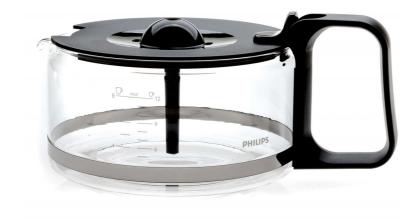

### Check specifications tab for compatible products

This jug collects the coffee made with your coffee maker. It preserves the flavour of your coffee and keeps it at the right temperature. Compatible with Philips Café Gourmet.