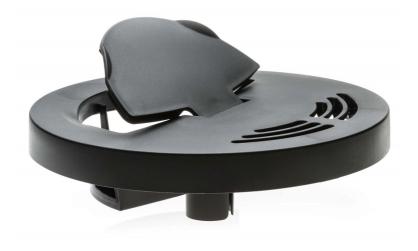

### Check specifications tab for compatible products

This lid covers the water container to keep the water fresh. When filling the water container, you don't need to remove the whole lid. Lifting only the flexible part is sufficient. Clean this lid regularly. Compatible with Café Gourmet.