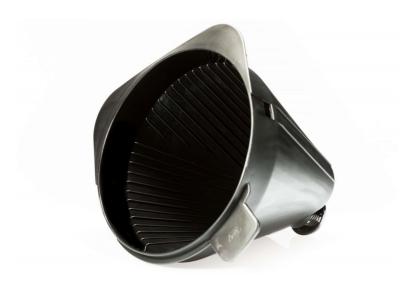

## Check specifications tab for compatible products

This filter holder supports the 1x4 paper or permanent filter size for your Grind & Brew coffee maker. It's easy to detach and therefore easy to clean.