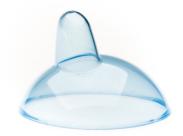

# Blue cap to seal your Spout cup

Find matching products on the specifications tab

The cap always keeps the spout clean