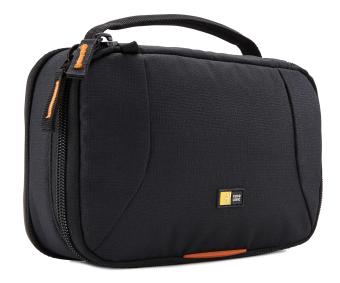

## **Rugged Action Camera Case**

SLRC-208

A rugged, protective case designed to keep up with your adventurous side. Fits a GoPro, 3-way, remote control, mounts and accessories.

## **Product Features:**

- Compatible with 1 action camera, such as GoPro, attachments sized up to a 3-way, remote control and other accessories
- 2. Protect camera by separating accessories with adjustable, padded divider wall
- Zippered pocket and mesh pouches store accessories and attachments
- 4. Water-resistant DuraBase offers protection and stability from the ground up
- 5. Organization panel provides storage for cords, SD cards, manual and other small accessories
- 6. Dual zippers on main compartment designed to fit a luggage lock for extra security
- 7. Top grab handle for easy transport