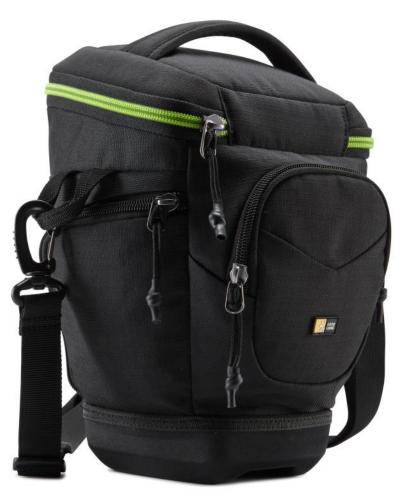

## Case Logic Kontrast<sup>™</sup> Collection

## **DSLR Zoom Holster**

KDH-101

Innovative design makes it easier than ever to access your camera with zoom lens.

## **Product Features:**

- 1. Compatible with most DSLR cameras with a zoom lens attached
- 2. Water-resistant DuraBase offers protection and stability from the ground up
- 3. Innovative hammock system suspends camera body for superior impact protection
- 4. Top load entry opens away from your body for quick access to your DSLR
- 5. Quickly access memory cards, filters or small accessories through lid pocket
- 6. Store small accessories in external zippered compartments
- 7. Removable, padded shoulder strap and top grab handle allow for easy and comfortable transport