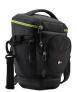

## Case Logic Kontrast<sup>™</sup> Collection

## **DSLR Zoom Holster**

KDH-101

Innovative design makes it easier than ever to access your camera with zoom lens.

## **Product Features:**

- 1. Compatible with most DSLR cameras with a zoom lens attached
- 2. Water-resistant DuraBase offers protection and stability from the ground up
- 3. Innovative hammock system suspends camera body for superior impact protection
- 4. Top load entry opens away from your body for quick access to your DSLR
- 5. Quickly access memory cards, filters or small accessories through lid pocket
- 6. Store small accessories in external zippered compartments
- 7. Removable, padded shoulder strap and top grab handle allow for easy and comfortable transport