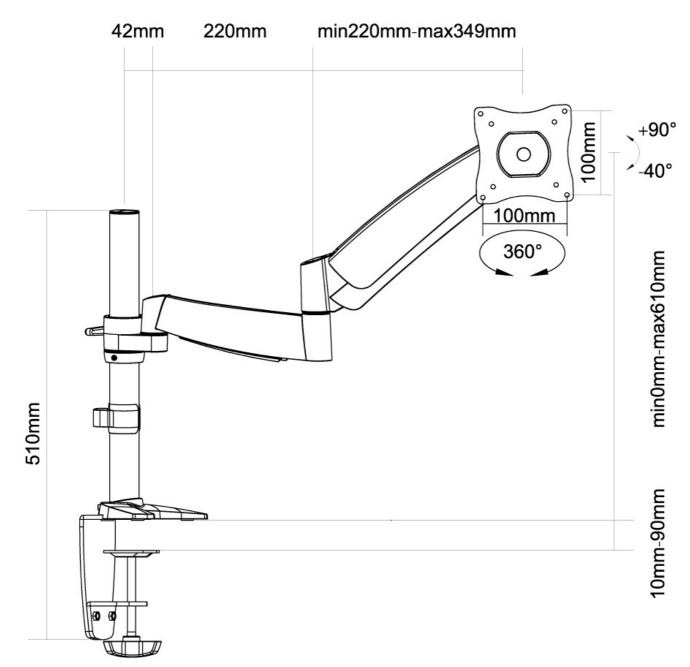

Neomounts versatile tilt (130°), rotate (360°) and swivel (180°) technology allows the mount to change to any viewing angle to fully benefit from the capabilities of the flat screen. The mount is easily height adjustable from 0 to 61 centimetres using a gas spring. Depth adjustable from 0 to 64 centimetres. An innovative cable management conceals and routes cables from mount to flat screen. Hide your cables to keep the workplace nice and tidy.

Neomounts FPMA-D950 has three pivot points and is suitable for screens up to 27". The weight capacity of this product is 9 kg each screen. The desk mount is suitable for screens that meet VESA hole pattern 75x75 or 100x100mm. Different hole patterns can be covered using Neomounts VESA adapter plates.