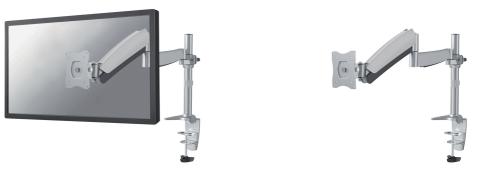

### Neomounts Full Motion Monitor Arm Desk Mount (clamp) for 13-27" Monitor Screen, Height adjustable (gas spring) - Silver

The Neomounts desk mount, model FPMA-D950 is a tilt-, swivel and rotatable desk mount for flat screens up to 27". This mount is a great choice for space saving placement on desks using a desk clamp or grommet mount.

Neomounts FPMA-D950 has three pivot points and is suitable for screens up to 27". The weight capacity of this product is 9 kg each screen. The desk mount is suitable for screens that meet VESA hole pattern 75x75 or 100x100mm. Different hole patterns can be covered using Neomounts VESA adapter plates.