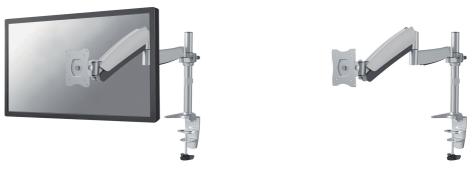

## Neomounts Full Motion desk monitor arm (clamp) for 13-27" Monitor Screen, Height adjustable (gas spring) - Silver

The Neomounts desk mount, model FPMA-D950 is a tilt-, swivel and rotatable desk mount for flat screens up to 27". This mount is a great choice for space saving placement on desks using a desk clamp or grommet mount.

Neomounts FPMA-D950 has three pivot points and is suitable for screens up to 27". The weight capacity of this product is 9 kg each screen. The desk mount is suitable for screens that meet VESA hole pattern 75x75 or 100x100mm. Different hole patterns can be covered using Neomounts VESA adapter plates.