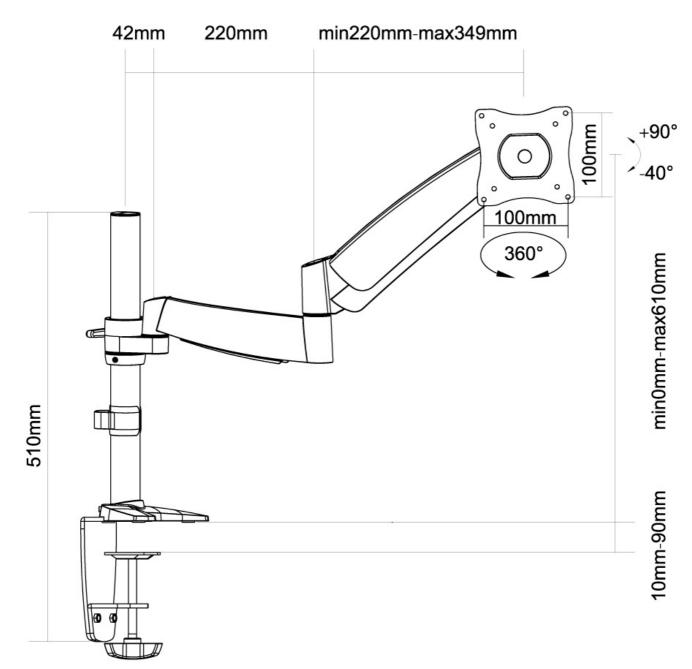

## FUNCTIONALITY

| Туре              | Full motion |
|-------------------|-------------|
|                   | Tilt        |
|                   | Rotate      |
|                   | Swivel      |
| Height adjustment | 0-61 cm     |
| Depth adjustment  | 0-64 cm     |
| Tilt (degrees)    | 130°        |
| Swivel (degrees)  | 180°        |
| Rotate (degrees)  | 360°        |
| Adjustment type   | Gas spring  |
| INFORMATION       |             |
|                   |             |
| Color             | Silver      |

Neomounts versatile tilt (130°), rotate (360°) and swivel (180°) technology allows the mount to change to any viewing angle to fully benefit from the capabilities of the flat screen. The mount is easily height adjustable from 0 to 61 centimetres using a gas spring. Depth adjustable from 0 to 64 centimetres. An innovative cable management conceals and routes cables from mount to flat screen. Hide your cables to keep the workplace nice and tidy.

Neomounts FPMA-D950 has three pivot points and is suitable for screens up to 27". The weight capacity of this product is 9 kg each screen. The desk mount is suitable for screens that meet VESA hole pattern 75x75 or 100x100mm. Different hole patterns can be covered using Neomounts VESA adapter plates.