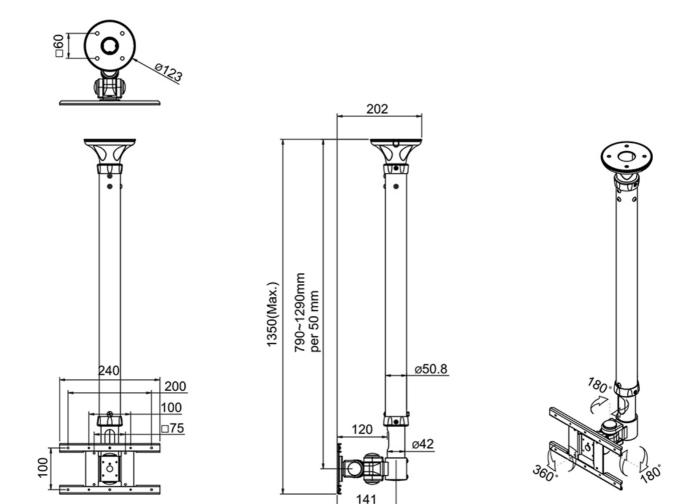

Neomounts versatile tilt (180°), rotate (360°) and swivel (180°) technology allows the mount to change to any viewing angle to fully benefit from the capabilities of the flat screen. The support is easily height adjustable from 79 to 129 centimetres. An innovative cable management conceals and routes cables from ceiling to TV. Hide your cables in the column to keep it nice and tidy.

Neomounts FPMA-C100 has two pivot points and is suitable for screens up to 30" (76 cm). The weight capacity of this product is 12 kg. The ceiling mount is suitable for screens that meetVESA hole pattern 75x75 or 100x100mm. Different hole patterns can be covered using Neomounts VESA adapter plates.

### Neomounts

Measuring unit: mm