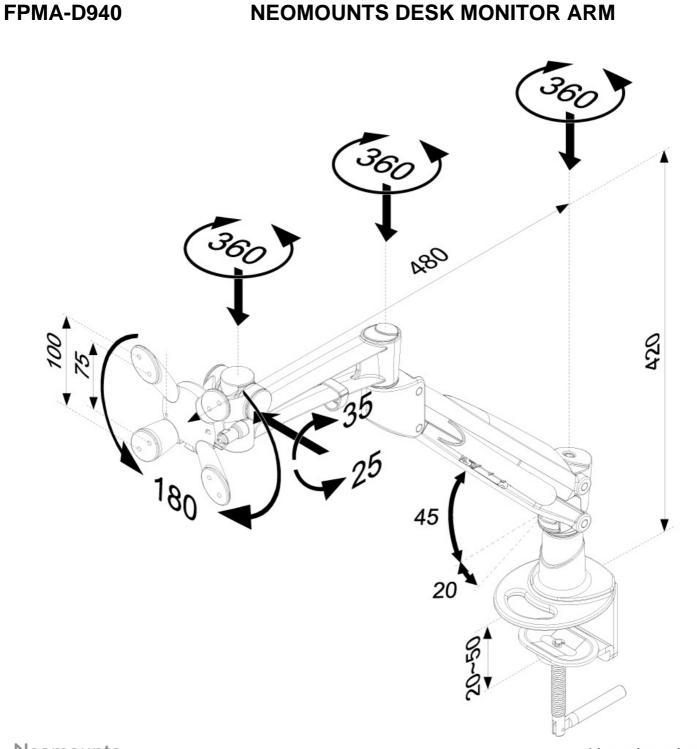

#### FUNCTIONALITY

| Туре              | Full motion<br>Tilt |
|-------------------|---------------------|
|                   | Rotate              |
|                   | Swivel              |
| Height adjustment | 0-42 cm             |
| Depth adjustment  | 0-48 cm             |
| Tilt (degrees)    | 60°                 |
| Swivel (degrees)  | 360°                |
| Rotate (degrees)  | 180°                |
| Adjustment type   | Gas spring          |
|                   |                     |
| INFORMATION       |                     |
| Color             | Silver              |

Neomounts versatile tilt (60°), rotate (180°) and swivel (360°) technology allows the mount to change to any viewing angle to fully benefit from the capabilities of the flat screen. The mount is easily height adjustable from 0 to 42 centimetres using a gas spring. Depth adjustable from 0 to 48 centimetres. An innovative cable management conceals and routes cables from mount to flat screen. Hide your cables to keep the workplace nice and tidy.

Neomounts FPMA-D940 has three pivot points and is suitable for screens up to 30" (76 cm). The weight capacity of this product is 4 to 9 kg each screen. The desk mount is suitable for screens that meet VESA hole pattern 75x75 or 100x100mm. Different hole patterns can be covered using Neomounts VESA adapter plates.

## Neomounts

Measuring unit: mm