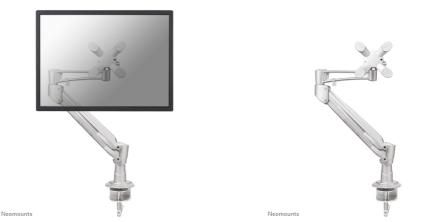

# NEOMOUNTS DESK MONITOR ARM

Neomounts full motion desk monitor arm (clamp) for 10-30" monitor screen, height adjustable (gas spring) - Silver

The Neomounts desk mount, model FPMA-D940 is a tilt-, swivel and rotatable desk mount for flat screens up to 30". This mount is a great choice for space saving placement on desks using a desk clamp.

Neomounts versatile tilt (60°), rotate (180°) and swivel (360°) technology allows the mount to change to any viewing angle to fully benefit from the capabilities of the flat screen. The mount is easily height adjustable from 0 to 42 centimetres using a gas spring. Depth adjustable from 0 to 48 centimetres. An innovative cable management conceals and routes cables from mount to flat screen. Hide your cables to keep the workplace nice and tidy.

Neomounts FPMA-D940 has three pivot points and is suitable for screens up to 30" (76 cm). The weight capacity of this product is 4 to 9 kg each screen. The desk mount is suitable for screens that meet VESA hole pattern 75x75 or 100x100mm. Different hole patterns can be covered using Neomounts VESA adapter plates.