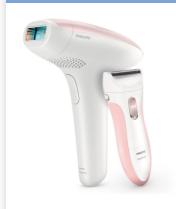

# **PHILIPS**

IPL hair removal system: Gift edition

# Lumea Essential

For use on body only

15 minutes to treat lower legs

Lifetime >100.000 light pulses

Extra long cord

SC1991/04