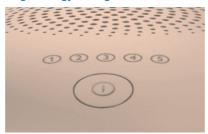

#### 5 light energy settings

Philips Lumea has five adjustable light energy settings to ensure gentle but effective treatment. Used correctly, Philips Lumea's IPL treatment is safe and gentle to use even on sensitive skin and sensitive body areas.

# Safety and adjustable settings

Integrated safety system: Prevent

unintentional flashing

5 light energy settings: Adjustable to your skin

type

Integrated UV filter: Protects skin from UV light