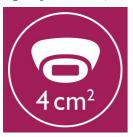

### Big body attachment, 4cm2

Big body attachment enables fast treatment on large areas like legs.

#### **Attachments**

Body attachment (4cm2): For use below the neckline