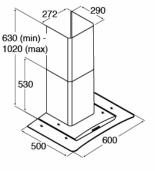

### **Technical Specification**

- Required height over gas hobs: 700mm (min)
  Required height over electric hobs: 600mm
  - (min)
- Power supply: 3A
- Mains lead length: 1m
- Mains lead rating: H05VV-F
- Class I
- Outlet diameter: 120mm/150mm
- Outlet diameter: It is best to use the AED6 (150mm) ducting kit rather than the AED5 (120mm) with the adaptor. This keeps noise levels to a min
- 104

Fitting Notes

 Please ensure is sufficient to between the h