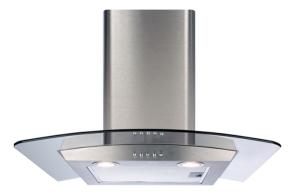

## ECP62SS Curved glass extractor

### Features

- Ducted/re-circulating installation
- 3 speeds
- Aluminium grease filters
- Push button control

#### Available in

- · Stainless steel
- Black