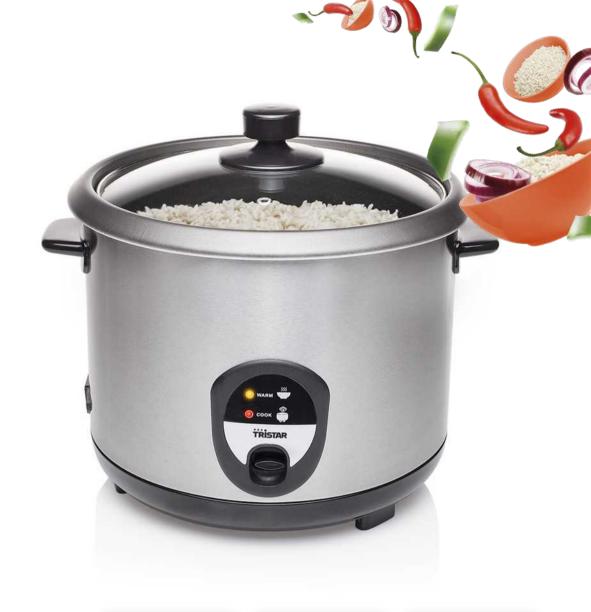

## **Rice Cooker**

2.2 L capacity - Stainless steel housing

Beautiful stainless steel designed rice cooker with a capacity of 2.2 L. Cooks rice perfectly within a short time. The rice cooker automatically turns off when the rice is ready. Thanks to the keep warm function, the rice stays warm for hours.