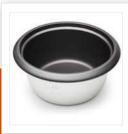

| Volume                          | 2.2             |
|---------------------------------|-----------------|
| Suitable for                    | 15 cup(s)       |
| Removable inner pan(s)          | Yes             |
| Inner pan with nonstick coating | Yes             |
| Material housing                | Stainless steel |
| Keep warm function              | Yes             |
| Boil-dry protection             | Yes             |
| Measuring cup                   | Yes             |
| Non-slip feet                   | Yes             |
| Power indication light(s)       | Yes             |
| Power                           | 900 W           |