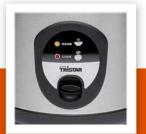

| Volume                          | 2.2             |
|---------------------------------|-----------------|
| Suitable for                    | 15 cup(s)       |
| Removable inner pan(s)          | Yes             |
| Inner pan with nonstick coating | Yes             |
| Material housing                | Stainless steel |
| Keep warm function              | Yes             |
| Boil-dry protection             | Yes             |
| Measuring cup                   | Yes             |
| Non-slip feet                   | Yes             |
| Power indication light(s)       | Yes             |
| Power                           | 900 W           |