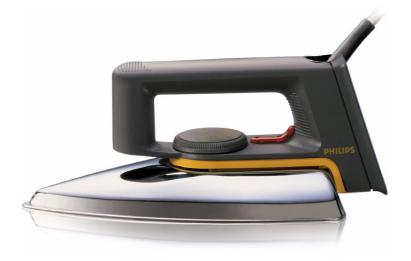

Philips Dry iron

Aluminium soleplate 1.9 m cord length 1000 Iron Watts 1000 Watts

### Iron with speed shaped soleplate

This iconic Philips iron helps to speed up your ironing.

#### Easy gliding on all fabrics

• Non-stick soleplate coating

#### **Reaches into tricky areas**

- Button groove speeds up ironing along buttons and seams
- Pointed tip for ironing tricky areas

#### **Full control**

• Iron temperature-ready light

Dry iron Aluminium soleplate 1.9 m cord length, 1000 Iron Watts, 1000 Watts