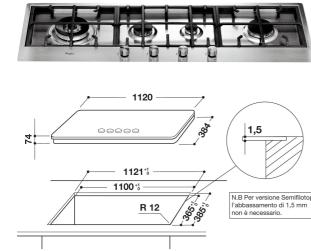

## **AKM 299 IX**

12NC: 857129938000 GTIN (EAN) code: 8003437216732

| Product group                         | Hob        |
|---------------------------------------|------------|
| Construction type                     | Built-in   |
| Type of control                       | Mechanical |
| Type of control settings              | Knob       |
| Number of gas burners                 | 4          |
| Number of electric cooking zones      | 0          |
| Number of electric plates             | 0          |
| Number of radiant plates              | 0          |
| Number of halogen plates              | 0          |
| Number of induction plates            | 0          |
| Number of electric warming zones      | 0          |
| Location of control panel             | Front      |
| Basic surface material                | Inox       |
| Main colour of product                | Inox       |
| Electrical connection rating (W)      | 0          |
| Gas connection rating (W)             | 60         |
| Current (A)                           | 0,3        |
| Voltage (V)                           | 220-240    |
| Frequency (Hz)                        | 50/60      |
| Length of Electrical Supply Cord (cm) | 110        |
| Plug type                             | No         |
| Gas connection                        | Conic      |
| Width of the product                  | 1120       |
| Height of the product                 | 75         |
| Depth of the product                  | 384        |
| Minimum niche height                  | 75         |
| Minimum niche width                   | 1100       |
| Niche depth                           | 365        |
| Net weight (kg)                       | 18.5       |
| Automatic programmes                  | No         |