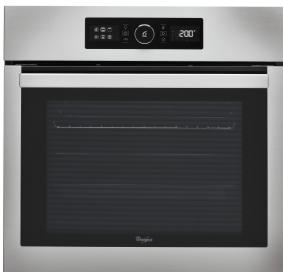

## **AKZ 6270 IX**

12NC: 858562701100

GTIN (EAN) code: 8003437831201

| MAIN FEATURES                         |                |
|---------------------------------------|----------------|
| Product group                         | 0ven           |
| Commercial code                       | AKZ 6270 IX    |
| Main colour of product                | Inox           |
| Construction type                     | Built-in       |
| Type of control                       | Mechanical and |
|                                       | electronic     |
| Type of control settings              | -              |
| Are any hobs controls integrated?     | No             |
| Which kind of hobs can be controlled? | -              |
| Automatic programmes                  | Yes            |
| Current (A)                           | 16             |
| Voltage (V)                           | 220-240        |
| Frequency (Hz)                        | 50/60          |
| Length of Electrical Supply Cord (cm) | 90             |
| Plug type                             | No             |
| Depth with open door 90 degree (mm)   | -              |
| Height of the product                 | 595            |
| Width of the product                  | 595            |
| Depth of the product                  | 564            |
| Minimum niche height                  | 0              |
| Minimum niche width                   | 0              |
| Niche depth                           | 0              |
| Net weight (kg)                       | 40             |
| Usable volume (of cavity)             | 65             |
| Integrated Cleaning system            | Pyrolytic      |
| Grids of the cavity                   | 1              |
| Trays                                 | 2              |