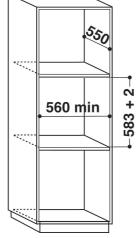

## **AKZ 6270 IX**

12NC: 858562701100

GTIN (EAN) code: 8003437831201

| MAIN FEATURES                         |                |
|---------------------------------------|----------------|
| Product group                         | 0ven           |
| Commercial code                       | AKZ 6270 IX    |
| Main colour of product                | Inox           |
| Construction type                     | Built-in       |
| Type of control                       | Mechanical and |
|                                       | electronic     |
| Type of control settings              | -              |
| Are any hobs controls integrated?     | No             |
| Which kind of hobs can be controlled? | -              |
| Automatic programmes                  | Yes            |
| Current (A)                           | 16             |
| Voltage (V)                           | 220-240        |
| Frequency (Hz)                        | 50/60          |
| Length of Electrical Supply Cord (cm) | 90             |
| Plug type                             | No             |
| Depth with open door 90 degree (mm)   | -              |
| Height of the product                 | 595            |
| Width of the product                  | 595            |
| Depth of the product                  | 564            |
| Minimum niche height                  | 0              |
| Minimum niche width                   | 0              |
| Niche depth                           | 0              |
| Net weight (kg)                       | 40             |
| Usable volume (of cavity)             | 65             |
| Integrated Cleaning system            | Pyrolytic      |
| Grids of the cavity                   | 1              |
| Trays                                 | 2              |