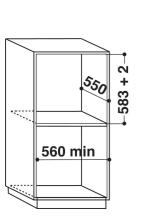

## **AKZ 6270 IX**

12NC: 858562701100

GTIN (EAN) code: 8003437831201

| MAIN FEATURES                         |                |
|---------------------------------------|----------------|
| Product group                         | 0ven           |
| Commercial code                       | AKZ 6270 IX    |
| Main colour of product                | Inox           |
| Construction type                     | Built-in       |
| Type of control                       | Mechanical and |
|                                       | electronic     |
| Type of control settings              | -              |
| Are any hobs controls integrated?     | No             |
| Which kind of hobs can be controlled? | -              |
| Automatic programmes                  | Yes            |
| Current (A)                           | 16             |
| Voltage (V)                           | 220-240        |
| Frequency (Hz)                        | 50/60          |
| Length of Electrical Supply Cord (cm) | 90             |
| Plug type                             | No             |
| Depth with open door 90 degree (mm)   | -              |
| Height of the product                 | 595            |
| Width of the product                  | 595            |
| Depth of the product                  | 564            |
| Minimum niche height                  | 0              |
| Minimum niche width                   | 0              |
| Niche depth                           | 0              |
| Net weight (kg)                       | 40             |
| Usable volume (of cavity)             | 65             |
| Integrated Cleaning system            | Pyrolytic      |
| Grids of the cavity                   | 1              |
| Trays                                 | 2              |