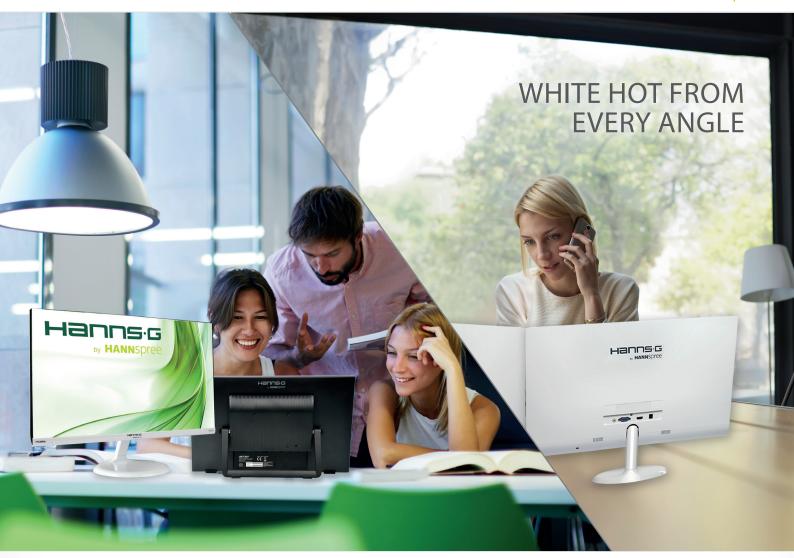

## HS 246 HFW HOME AND OFFICE

The HS 246 HFW is here to make the everyday office a more stylish space, bringing a sleek design with white glossy surfaces and smooth curves. It will be the icing on the cake of any desk whether it is for home or office.

From every angle it speaks for itself, from the back is an example of how far we have come to make simple everyday electronics more attractive.

From the side it's an elegant slim curve that blends tech with style and from the front it's pure quality from edge to edge thanks to a frameless design that makes you feel as if your Full HD content is floating in the air.