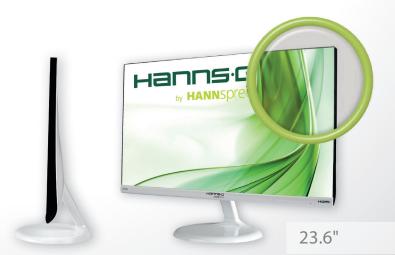

From every angle it speaks for itself, from the back is an example of how far we have come to make simple everyday electronics more attractive.

From the side it's an elegant slim curve that blends tech with style and from the front it's pure quality from edge to edge thanks to a frameless design that makes you feel as if your Full HD content is floating in the air.