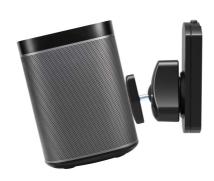

## **NEWSTAR SONOS PLAY1 & PLAY3 WALL**

Newstar Sonos Play 1 & Play 3 speaker wall mount - Black

**EAN code** 8717371445034

The NewStar NeoMounts SONOS speaker mount, NM-WS130BLACK is the best choice speaker bracket to mount your SONOS PLAY1 and/or SONOS PLAY3 speaker to your wall. This mount is a great choice for space saving placement on ceilings and walls to guarantee an optimal listening position.

NewStars? tilt (60°), rotate (360°) and swivel (60°) technology allows the mount to change to any angle to fully benefit from the capabilities of the speaker so you can perfectly angle your sound.

NewStar NM-WS130BLACK has 1 pivot point and is suitable for speakers up to 10 kilo. The bracket offers quick installation.