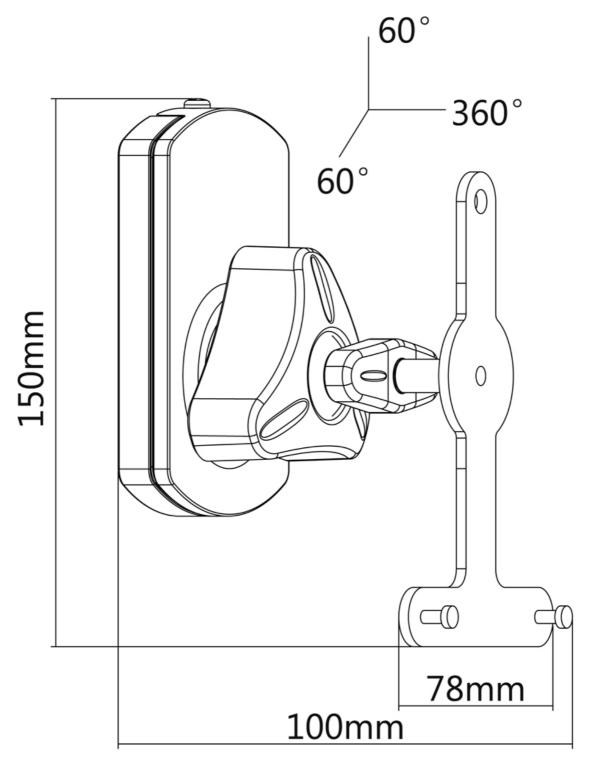

## **SPECIFICATIONS**

Color Black Depth 10 cm Height adjustment None Max. weight 10 Min. weight 0 Pivot points 3 360° Rotate (degrees) Swivel (degrees) 60° Tilt (degrees) 60° Tilt Type Rotate Swivel

Full motion
Warranty 5 year
Width 8 cm

NewStars? tilt (60°), rotate (360°) and swivel (60°) technology allows the mount to change to any angle to fully benefit from the capabilities of the speaker so you can perfectly angle your sound.

NewStar NM-WS130BLACK has 1 pivot point and is suitable for speakers up to 10 kilo. The bracket offers quick installation.