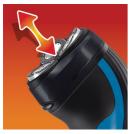

## **Reflex Action system**

Automatically adjusts to every curve of your face and neck.

## Adjusts to every curve of your face and neck

· Reflex Action system