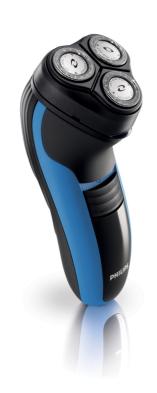

# Close and easy

A close and comfortable shave for an affordable price. The Reflex Action system is combined with the Super Lift & Cut technology, guaranteeing a close and comfortable shave.

# Easy grip

· Ergonomically designed grip for easy handling

Electric shaver HQ6940/16