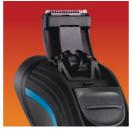

# Moustache and sideburn trimming

· Pop-up trimmer

## Pop-up trimmer

Full width, pop-up trimmer is perfect for grooming sideburns and moustache.