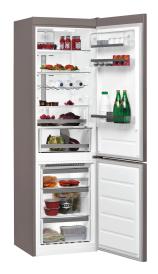

# Whirlpool freestanding fridge freezer: frost free - BSNF 9782 OX

This Whirlpool freestanding Fridge Freezer features: inox color. Optic Inox design with anti-fingerprint protection. No frost, frost free technology, that effectively prevents ice build-up in your Freezer, by reducing humidity levels. A tall appliance to fit your family needs. Glass shelves, providing both robustness and elegance.

## **Supreme NoFrost**

Preserving perfection. This Whirlpool Fridge-Freezer's innovative Supreme NoFrost design offers unprecedented food preservation technology and features, providing the ideal frost-free climate for your food.

## 310 - 340 I capacity

All the space you need. This Whirlpool fridge-freezer combination is designed to provide all the space you need to comfortably store your food and drinks.