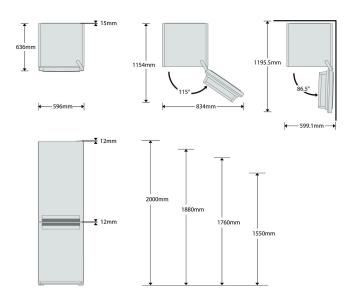

# **BSNF 9782 OX**

12NC: 850527111020

GTIN (EAN) code: 8003437900617

- Energy class A++
- 6TH Sense FreshControl
- Total net capacity: 333 | (236 | refrigerator + 97 | freezer)
- Product dimensions (HxWxD): 2011x595x659 mm
- Reversible door
- Noise level: 42 dB(A)
- Dual Fresh No Frost technology
- Fast cooling
- · Fast freezing
- Climatic class SN-T
- Freezing capacity: 15.5 Kg/24 h
- Multiflow system
- · Door alarm
- Temperature alarm
- Activ0° compartment
- Temperature rise time 16 h
- Temperature adjustable

# **BSNF 9782 OX**

12NC: 850527111020

GTIN (EAN) code: 8003437900617

SENSING THE DIFFERENCE

| atallation type  Dee of control Instruction type  Desir colour of product Destrical connection rating (W)  Prent (A)  Edge (V)  Equency (Hz) Imber of compressors Ingth of Electrical Supply Cord (cm) Ing type Ital unit net capacity (I) In Rating Ingth of the product Indth of the product Ingth of the pro | MAIN FEATURES              |  |
|--------------------------------------------------------------------------------------------------------------------------------------------------------------------------------------------------------------------------------------------------------------------------------------------------------------------------------------------------------------------------------------------------------------------------------------------------------------------------------------------------------------------------------------------------------------------------------------------------------------------------------------------------------------------------------------------------------------------------------------------------------------------------------------------------------------------------------------------------------------------------------------------------------------------------------------------------------------------------------------------------------------------------------------------------------------------------------------------------------------------------------------------------------------------------------------------------------------------------------------------------------------------------------------------------------------------------------------------------------------------------------------------------------------------------------------------------------------------------------------------------------------------------------------------------------------------------------------------------------------------------------------------------------------------------------------------------------------------------------------------------------------------------------------------------------------------------------------------------------------------------------------------------------------------------------------------------------------------------------------------------------------------------------------------------------------------------------------------------------------------------------|----------------------------|--|
| pe of control Instruction type Isin colour of product Instruction rating (W) Instruction rating ra | Fridge/freezer combination |  |
| Instruction type  In colour of product  Interior connection rating (W)  Interior (A)  Interior (B)   | N/A                        |  |
| ain colour of product  cetrical connection rating (W)  rrent (A)  Itage (V)  equency (Hz)  mber of compressors  ngth of Electrical Supply Cord (cm)  grype  tal unit net capacity (I)  ar Rating  ight of the product  dth of the product  pth of the product  eximum adjustability feet                                                                                                                                                                                                                                                                                                                                                                                                                                                                                                                                                                                                                                                                                                                                                                                                                                                                                                                                                                                                                                                                                                                                                                                                                                                                                                                                                                                                                                                                                                                                                                                                                                                                                                                                                                                                                                       | Electronic                 |  |
| ctrical connection rating (W)  rrent (A)  ltage (V)  equency (Hz)  mber of compressors  ngth of Electrical Supply Cord (cm)  ig type  tal unit net capacity (I)  ir Rating  ight of the product  dth of the product  pth of the product  eximum adjustability feet                                                                                                                                                                                                                                                                                                                                                                                                                                                                                                                                                                                                                                                                                                                                                                                                                                                                                                                                                                                                                                                                                                                                                                                                                                                                                                                                                                                                                                                                                                                                                                                                                                                                                                                                                                                                                                                             | Free-standing              |  |
| rrent (A)  Itage (V)  equency (Hz)  mber of compressors  ngth of Electrical Supply Cord (cm)  ag type  tal unit net capacity (I)  ar Rating  ight of the product  dth of the product  pth of the product  eximum adjustability feet                                                                                                                                                                                                                                                                                                                                                                                                                                                                                                                                                                                                                                                                                                                                                                                                                                                                                                                                                                                                                                                                                                                                                                                                                                                                                                                                                                                                                                                                                                                                                                                                                                                                                                                                                                                                                                                                                            | Optic Inox                 |  |
| Itage (V) Induction of Compressors Ingth of Electrical Supply Cord (cm) Ing type Ital unit net capacity (I) In Rating Ingth of the product Ingth of the prod | 150                        |  |
| requency (Hz)  mber of compressors  mgth of Electrical Supply Cord (cm)  mg type  tal unit net capacity (I)  mr Rating  ight of the product  dth of the product  pth of the product  eximum adjustability feet                                                                                                                                                                                                                                                                                                                                                                                                                                                                                                                                                                                                                                                                                                                                                                                                                                                                                                                                                                                                                                                                                                                                                                                                                                                                                                                                                                                                                                                                                                                                                                                                                                                                                                                                                                                                                                                                                                                 | 1,2                        |  |
| mber of compressors  ngth of Electrical Supply Cord (cm)  Ig type  tal unit net capacity (I)  Ir Rating  ight of the product  dth of the product  pth of the product  eximum adjustability feet                                                                                                                                                                                                                                                                                                                                                                                                                                                                                                                                                                                                                                                                                                                                                                                                                                                                                                                                                                                                                                                                                                                                                                                                                                                                                                                                                                                                                                                                                                                                                                                                                                                                                                                                                                                                                                                                                                                                | 220-240                    |  |
| ngth of Electrical Supply Cord (cm)  Ing type  Ital unit net capacity (I)  In Rating  Ight of the product  Ight of | 50                         |  |
| Ing type  Ital unit net capacity (I)  In Rating  Ight of the product  Ig | 1                          |  |
| tal unit net capacity (I)  In Rating  ight of the product  dth of the product  pth of the product  aximum adjustability feet                                                                                                                                                                                                                                                                                                                                                                                                                                                                                                                                                                                                                                                                                                                                                                                                                                                                                                                                                                                                                                                                                                                                                                                                                                                                                                                                                                                                                                                                                                                                                                                                                                                                                                                                                                                                                                                                                                                                                                                                   | 200                        |  |
| or Rating ight of the product dth of the product pth of the product eximum adjustability feet                                                                                                                                                                                                                                                                                                                                                                                                                                                                                                                                                                                                                                                                                                                                                                                                                                                                                                                                                                                                                                                                                                                                                                                                                                                                                                                                                                                                                                                                                                                                                                                                                                                                                                                                                                                                                                                                                                                                                                                                                                  | Schuko                     |  |
| ight of the product  dth of the product  pth of the product  aximum adjustability feet                                                                                                                                                                                                                                                                                                                                                                                                                                                                                                                                                                                                                                                                                                                                                                                                                                                                                                                                                                                                                                                                                                                                                                                                                                                                                                                                                                                                                                                                                                                                                                                                                                                                                                                                                                                                                                                                                                                                                                                                                                         | 333                        |  |
| dth of the product pth of the product eximum adjustability feet                                                                                                                                                                                                                                                                                                                                                                                                                                                                                                                                                                                                                                                                                                                                                                                                                                                                                                                                                                                                                                                                                                                                                                                                                                                                                                                                                                                                                                                                                                                                                                                                                                                                                                                                                                                                                                                                                                                                                                                                                                                                | 4                          |  |
| pth of the product eximum adjustability feet                                                                                                                                                                                                                                                                                                                                                                                                                                                                                                                                                                                                                                                                                                                                                                                                                                                                                                                                                                                                                                                                                                                                                                                                                                                                                                                                                                                                                                                                                                                                                                                                                                                                                                                                                                                                                                                                                                                                                                                                                                                                                   | 2011                       |  |
| aximum adjustability feet                                                                                                                                                                                                                                                                                                                                                                                                                                                                                                                                                                                                                                                                                                                                                                                                                                                                                                                                                                                                                                                                                                                                                                                                                                                                                                                                                                                                                                                                                                                                                                                                                                                                                                                                                                                                                                                                                                                                                                                                                                                                                                      | 595                        |  |
|                                                                                                                                                                                                                                                                                                                                                                                                                                                                                                                                                                                                                                                                                                                                                                                                                                                                                                                                                                                                                                                                                                                                                                                                                                                                                                                                                                                                                                                                                                                                                                                                                                                                                                                                                                                                                                                                                                                                                                                                                                                                                                                                | 659                        |  |
| t weight (kg)                                                                                                                                                                                                                                                                                                                                                                                                                                                                                                                                                                                                                                                                                                                                                                                                                                                                                                                                                                                                                                                                                                                                                                                                                                                                                                                                                                                                                                                                                                                                                                                                                                                                                                                                                                                                                                                                                                                                                                                                                                                                                                                  | 0                          |  |
|                                                                                                                                                                                                                                                                                                                                                                                                                                                                                                                                                                                                                                                                                                                                                                                                                                                                                                                                                                                                                                                                                                                                                                                                                                                                                                                                                                                                                                                                                                                                                                                                                                                                                                                                                                                                                                                                                                                                                                                                                                                                                                                                | 76                         |  |