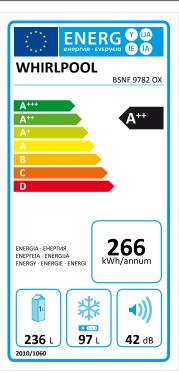

# **BSNF 9782 OX**

12NC: 850527111020

GTIN (EAN) code: 8003437900617

- Energy class A++
- 6TH Sense FreshControl
- Total net capacity: 333 | (236 | refrigerator + 97 | freezer)
- Product dimensions (HxWxD): 2011x595x659 mm
- Reversible door
- Noise level: 42 dB(A)
- Dual Fresh No Frost technology
- Fast cooling
- · Fast freezing
- Climatic class SN-T
- Freezing capacity: 15.5 Kg/24 h
- Multiflow system
- · Door alarm
- Temperature alarm
- Activ0° compartment
- Temperature rise time 16 h
- Temperature adjustable

| PERFORMANCES                                             |      |  |
|----------------------------------------------------------|------|--|
| Energy efficiency class - NEW (2010/30/EU)               | A++  |  |
| Energy consumption annual (kWh/annum) - NEW (2010/30/EU) | 266  |  |
| Refrigerator Net capacity (I) - NEW (2010/30/EU)         | 236  |  |
| Freezer Net capacity (I) - NEW (2010/30/EU)              | 97   |  |
| Freezing capacity (kg/24h) - NEW (2010/30/EU)            | 15.5 |  |
| Climate class                                            | SN-T |  |
| Noise level (dB(A) re 1 pW)                              | 42   |  |
| Frost free system                                        | Full |  |