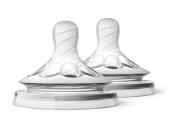

# **PHILIPS**

**Natural Teat** 

**Baby Bottle Teats** 

0m+

2 pack

SCF657

## Specifications

What is included

First Flow Natural Teat: 2 pcs