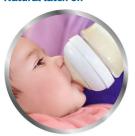

#### Anti-colic valve

The teat is designed to reduce feeding issues by venting air away from your baby's tummy.