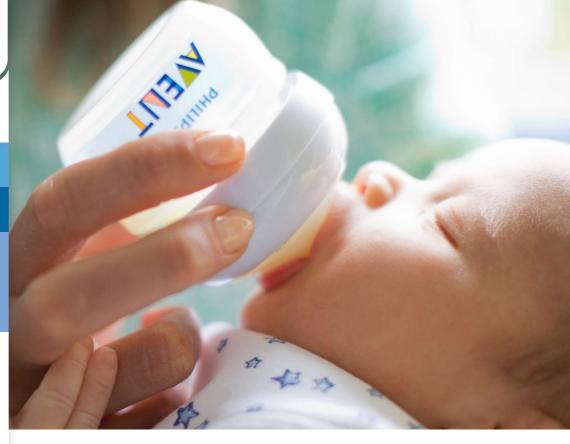

### Ideal for gentle drinkers

Ideal for gentle drinkers who may not have strong sucking power. Wide, breast-shaped teat promotes natural latch-on so you can easily combine with breastfeeding. Use with the Philips Avent Natural bottle.

#### Natural latch on

The wide, breast-shaped teat promotes a natural latch-on similar to the breast, making it easy for your baby to combine breast and bottle feeding.