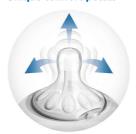

#### Anti-colic valve

The teat is designed to reduce feeding issues by venting air away from your baby's tummy.