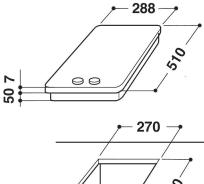

- Residual heat indicator
- On/Off Switch
- Silver painted body/Inox cap knobs
- Front controls
- 30 cm hob
- Mechanical control
- Black Glass Hob
- 2 Radiant cooking zones
- Supply cord included
- 2 Cooking zones: 1 Radiant 1200 W, 1 Radiant 1700 W
- Dimensions HxWxD: 57x288x510 mm
- Niche dimensions HxWxD: 50x270x490 mm
- Electrical Connection Rating: 2900 W
- Voltage: 220-240 V
- Front zone: 145 mm Ø, 1200 W
- Rear zone: 180 mm Ø, 1700 W

#### MAIN FEATURES Product group Hob **Construction type** Built-in Type of control Mechanical Type of control settings -Number of gas burners 0 2 Number of electric cooking zones Number of electric plates 0 Number of radiant plates 2 Number of halogen plates 0 Number of induction plates 0 Number of electric warming zones 0 Location of control panel Front Basic surface material Glass Main colour of product Black Electrical connection rating (W) 2900 Gas connection rating (W) 0 Current (A) 0,2 Voltage (V) 220-240 50/60 Frequency (Hz) Length of Electrical Supply Cord (cm) Plug type No Gas connection Width of the product 288 Height of the product 57 Depth of the product 510 Minimum niche height 50 Minimum niche width 270 Niche depth 490 Net weight (kg) 5.3 Automatic programmes No