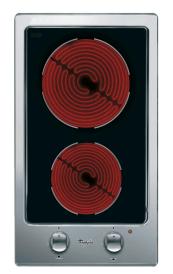

### Whirlpool hob - AKT 315/IX

This Whirlpool Hob features: electric power supply.

### Front Controls

Complete control over your cooking. Easily accessible and genuinely intuitive, the controls are conveniently positioned on the front panel of your hob, providing a frictionless cooking experience.

- Residual heat indicator
- On/Off Switch
- Silver painted body/Inox cap knobs
- Front controls
- 30 cm hob
- Mechanical control
- Black Glass Hob
- 2 Radiant cooking zones
- Supply cord included
- 2 Cooking zones: 1 Radiant 1200 W, 1 Radiant 1700 W
- Dimensions HxWxD: 57x288x510 mm
- Niche dimensions HxWxD: 50x270x490 mm
- Electrical Connection Rating: 2900 W
- Voltage: 220-240 V
- Front zone: 145 mm Ø, 1200 W
- Rear zone: 180 mm Ø, 1700 W