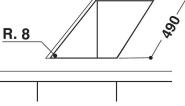

- Residual heat indicator
- On/Off Switch
- Silver painted body/Inox cap knobs
- Front controls
- 30 cm hob
- Mechanical control
- Black Glass Hob
- 2 Radiant cooking zones
- Supply cord included
- 2 Cooking zones: 1 Radiant 1200 W, 1 Radiant 1700 W
- Dimensions HxWxD: 57x288x510 mm
- Niche dimensions HxWxD: 50x270x490 mm
- Electrical Connection Rating: 2900 W
- Voltage: 220-240 V
- Front zone: 145 mm Ø, 1200 W
- Rear zone: 180 mm Ø, 1700 W

#### MAIN FEATURES Product group Hob **Construction type** Built-in Type of control Mechanical Type of control settings -Number of gas burners 0 2 Number of electric cooking zones Number of electric plates 0 Number of radiant plates 2 Number of halogen plates 0 Number of induction plates 0 Number of electric warming zones 0 Location of control panel Front Basic surface material Glass Main colour of product Black Electrical connection rating (W) 2900 Gas connection rating (W) 0 Current (A) 0,2 Voltage (V) 220-240 50/60 Frequency (Hz) Length of Electrical Supply Cord (cm) Plug type No Gas connection Width of the product 288 Height of the product 57 Depth of the product 510 Minimum niche height 50 Minimum niche width 270 Niche depth 490 Net weight (kg) 5.3 Automatic programmes No