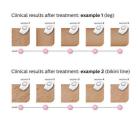

#### **Effortlessly effective**

Our clinical studies have shown significant hair reduction in as little as four fortnightly treatments resulting in smooth hair free skin. To maintain these results, simply repeat the treatment when needed. Time between treatments may vary based on your individual hair regrowth. - To enlarge this picture, please click on the image in the image gallery on the top of this page