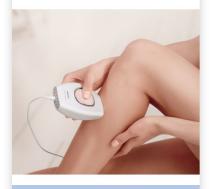

#### Enjoy smooth skin every day

Philips Lumea applies gentle pulses of light to the hair root. As a consequence, the amount of hair your body grows gradually decreases. Repeating the treatment leaves your skin beautifully hair free and touchably smooth.

#### **Application areas**

Use with confidence to remove hair on face (upper lip, chin ) and body parts including legs, arm pits, bikini area, belly and arms.