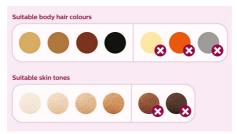

#### Suitable hair and skin types

Philips Lumea works effectively on (naturally) dark blonde, brown and black hairs. As with other light-based treatments, Philips Lumea is NOT effective on red, light-blonde or white/grey hair. This product is also NOT suitable for dark skin.

#### Skin Tone Sensor

For extra safety the integrated skin tone sensor measures the treated skin complexion at the beginning of each session and occasionally during the session. If it detects a skin tone that is too dark for this product it will automatically stop emitting pulses.