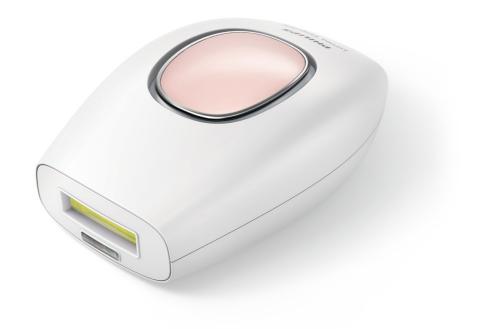

#### **Smallest and lightest Lumea**

The Philips Lumea Essential is the smallest and lightest in the Lumea range. It is easy to hold and easy to reach all the areas you want to treat.