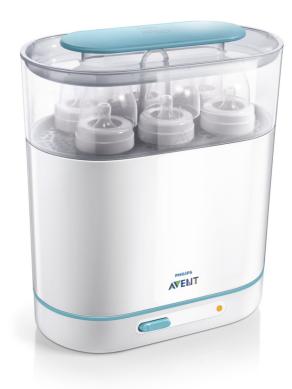

#### Flexible 3-in-1 sterilizer

The sterilizer's unique modular design enables you to fit the bottles and accessories flexibly, and organize them easily. Thus loading and unloading are very convenient. It also takes up minimal kitchen space.

#### **Spacious design**

Holds up to six 330 ml / 11oz Philips Avent Classic and Natural bottles to be sterilized at

### Works across bottle types

The sterilizer is suitable for use with both standard neck and wide neck baby bottles. It also fits other baby products like breast pumps and accessories.