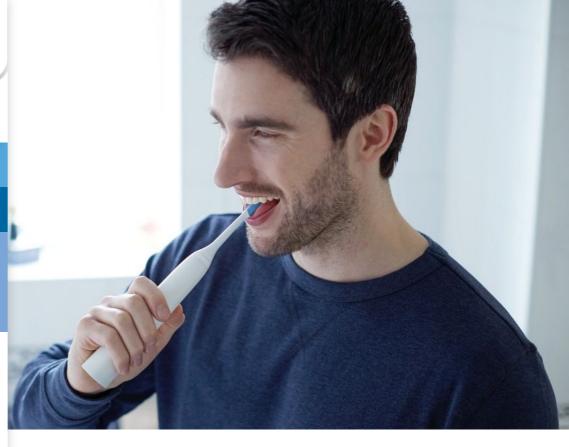

#### An easy addition to your oral care routine

• From toothbrush to tongue cleaner in just one click

#### Easy to use

TongueCare+ tongue brushes quickly transform your Philips Sonicare toothbrush into a sonicpowered tongue cleaner. Each tongue brush clicks onto your Philips Sonicare toothbrush handle, just like a regular brush head. Simple to use, replace and clean, these innovative tongue brushes are compatible with all Philips Sonicare click-on toothbrush handles, so it couldn't be easier to add tongue cleaning to your daily oral care routine. It fits all Philips Sonicare toothbrush handles except: PowerUp Battery and Essence.