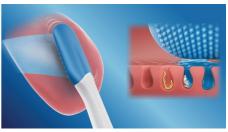

#### Triple clean

Up to 80% of bad breath comes from odorproducing bacteria that accumulate and hide deep within the porous surface of your tongue. TongueCare+ combines three powerful components that work together to form an advanced fresh breath solution. The innovative tongue brush, with 240 MicroBristles, contours to the tongue to clean away bad breath bacteria below the surface. Specially formulated BreathRx tongue spray kills 99% of the germs that cause bad breath\* and neutralizes lingering odors. Sonicare sonic technology breaks up and cleans away debris with 31,000 strokes per minute.

#### Click-on tongue brush

With 240 rubber MicroBristles, the TongueCare+ tongue brush is specifically designed to clean the soft and porous surface of your tongue. The flexible MicroBristles contour to and gently clean around the ridges and grooves, to remove bacteria build-up and drive our bacteria-killing BreathRx tongue spray deeper. The compact shape allows you to comfortably clean the entire tongue.