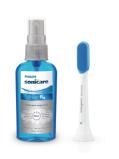

## **PHILIPS**

Tongue cleaning starter kit

TongueCare+

1 tongue brush

1 tongue spray

HX8071/10

### Kills bad breath bacteria

Click. Spray. Clean. Our breakthrough TongueCare+ tongue brush and spray instantly transform your Philips Sonicare toothbrush into a powerful fresh breath solution . Your tongue gets a Sonicare clean. You get long lasting fresh breath.

#### Triple clean

Up to 80% of bad breath comes from odorproducing bacteria that accumulate and hide deep within the porous surface of your tongue. TongueCare+ combines three powerful components that work together to form an advanced fresh breath solution. The innovative tongue brush, with 240 MicroBristles, contours to the tongue to clean away bad breath bacteria below the surface. Specially formulated BreathRx tongue spray kills 99% of the germs that cause bad breath\* and neutralizes lingering odors. Sonicare sonic technology breaks up and cleans away debris with 31,000 strokes per minute.