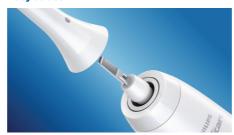

#### Click-on tongue brush

With 240 rubber MicroBristles, the TongueCare+ tongue brush is specifically designed to clean the soft and porous surface of your tongue. The flexible MicroBristles contour to and gently clean around the ridges and grooves, to remove bacteria build-up and drive our bacteria-killing BreathRx tongue spray deeper. The compact shape allows you to comfortably clean the entire tongue.

#### Easy to use

TongueCare+ tongue brushes quickly transform your Philips Sonicare toothbrush into a sonicpowered tongue cleaner. Each tongue brush clicks onto your Philips Sonicare toothbrush handle, just like a regular brush head. Simple to use, replace and clean, these innovative tongue brushes are compatible with all Philips Sonicare click-on toothbrush handles, so it couldn't be easier to add tongue cleaning to your daily oral care routine. It fits all Philips Sonicare toothbrush handles except: PowerUp Battery and Essence.