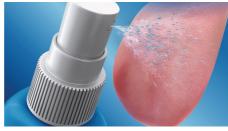

### Kills bad breath bacteria

Click. Spray. Clean. Our breakthrough TongueCare+ tongue brush and spray instantly transform your Philips Sonicare toothbrush into a powerful fresh breath solution . Your tongue gets a Sonicare clean. You get long lasting fresh breath.

#### BreathRx tongue spray

The unique combination of ingredients in our Philips Sonicare BreathRx tongue spray is clinically proven to kill bad breath bacteria and neutralize odors instantly. The special thick formula coats the tongue and keeps it lubricated for a gentle cleaning experience. The cool mint flavor leaves your mouth feeling fresh and clean.