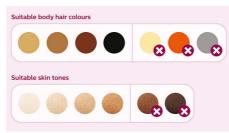

#### Suitable hair and skin types

Philips Lumea works effectively on (naturally) dark blonde, brown and black hairs. As with other light-based treatments, Philips Lumea is NOT effective on red, light-blonde or white/grey hair. This product is also NOT suitable for dark skin.