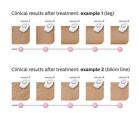

## **Effortlessly effective**

Our clinical studies have shown significant hair reduction in as little as four fortnightly treatments resulting in smooth hair free skin. To maintain these results, simply repeat the treatment when needed. Time between treatments may vary based on your individual