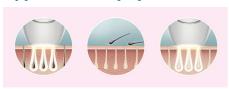

#### Enjoy smooth skin every day

Philips Lumea applies gentle pulses of light to the hair root. As a consequence, the amount of hair your body grows gradually decreases. Repeating the treatment leaves your skin beautifully hair free and touchably smooth.

## Skin Tone Sensor

For extra safety the integrated skin tone sensor measures the treated skin complexion at the beginning of each session and occasionally during the session. If it detects a skin tone that is too dark for this product it will automatically stop emitting pulses.