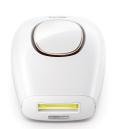

#### **Smallest and lightest Lumea**

The Philips Lumea Essential is the smallest and lightest in the Lumea range. It is easy to hold and easy to reach all the areas you want to treat.