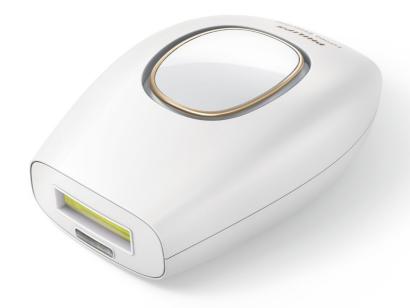

## Skin Tone Sensor

For extra safety the integrated skin tone sensor measures the treated skin complexion at the beginning of each session and occasionally during the session. If it detects a skin tone that is too dark for this product it will automatically stop emitting pulses.

#### **Smallest and lightest Lumea**

The Philips Lumea Essential is the smallest and lightest in the Lumea range. It is easy to hold and easy to reach all the areas you want to treat.