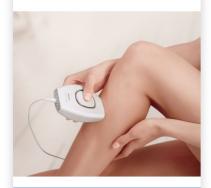

#### Enjoy smooth skin every day

Philips Lumea applies gentle pulses of light to the hair root. As a consequence, the amount of hair your body grows gradually decreases. Repeating the treatment leaves your skin beautifully hair free and touchably smooth.

## **Application areas**

Use with confidence to remove hair on face (upper lip, chin ) and body parts including legs, arm pits, bikini area, belly and arms.