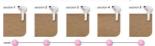

# **Effortlessly effective**

Clinical results after treatment: example 1 (leg)

Clinical results after treatment: example 2 (bikini line)

Our clinical studies have shown significant hair reduction in as little as four fortnightly treatments resulting in smooth hair free skin. To maintain these results, simply repeat the treatment when needed. Time between treatments may vary based on your individual

hair regrowth. - To enlarge this picture, please click on the image in the image gallery on the top of this page