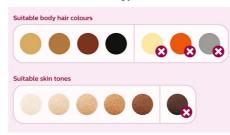

#### Suitable hair and skin types

Philips Lumea works effectively on (naturally) dark blonde, brown and black hairs. As with other light-based treatments, Philips Lumea is NOT effective on red, light-blonde or white/grey hair. Philips Lumea is also NOT suitable for very dark skin.