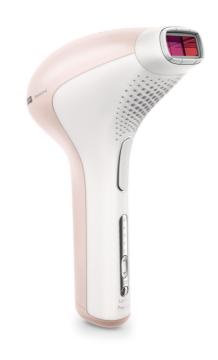

#### **Cordless convenience**

Lumea's unique cordless design is perfect for maximum reach and ease of use.

#### Slide and Flash mode

Main application mode enables sliding motion for a more convenient and continuous application.

#### **Attachments**

Body attachment (4cm2): For use below the neckline