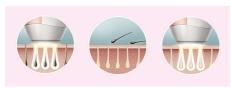

# Enjoy smooth skin every day

Philips Lumea applies gentle pulses of light to the hair root. As a consequence, the amount of hair your body grows gradually decreases. Repeating the treatment leaves your skin beautifully hair free and touchably smooth.

### **IPL** technology

Philips Lumea uses an innovative light-based technology called IPL (Intense Pulsed Light), derived from the technology used in professional beauty salons. Philips has adapted this technology for safe and effective use in the comfort of your own home. Philips worked closely with leading dermatologists to develop our breakthrough hair removal system. For more than 10 years we carried out extensive consumer research with more than 2000 volunteers.