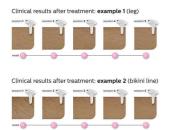

#### **Effortlessly effective**

Our clinical studies have shown significant hair reduction in as little as four fortnightly treatments resulting in smooth hair free skin. To maintain these results, simply repeat the treatment when needed. Time between treatments may vary based on your individual hair regrowth. - To enlarge this picture, please click on the image in the image gallery on the top of this page