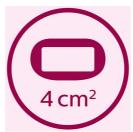

#### Attachments

Precision attachment (2cm2): For safe application on face Body attachment (4cm2): For use below the neckline