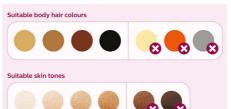

#### Suitable hair and skin types

Philips Lumea works effectively on (naturally) dark blonde, brown and black hairs. As with other light-based treatments, Philips Lumea is NOT effective on red, light-blonde or white/grey hair. This product is also NOT suitable for dark skin.