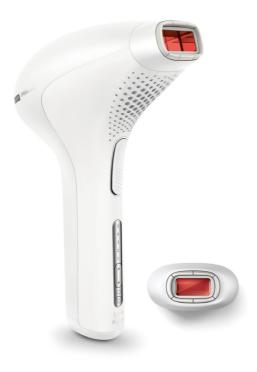

Philips Lumea Prestige IPL - Hair removal device

For use on body and face 15 minutes to treat lower legs >250,000 lamp flashes Cordless design

#### IPL - Hair removal device For use on body and face 15 minutes to treat lower legs, >250,000 lamp flashes, Cordless design

### Attachments

- Precision attachment (2cm2): For safe application on face
- Body attachment (4cm2): For use below the neckline