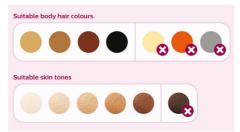

#### Suitable hair and skin types

Philips Lumea works effectively on (naturally) dark blonde, brown and black hairs. As with other light-based treatments, Philips Lumea is NOT effective on red, light-blonde or white/ grey hair. Philips Lumea is also NOT suitable for very dark skin.