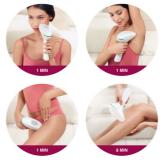

#### **Application time**

- Lower leg: 8 min
- Armpit: 1 min
- Bikini line: 1 min
- Face areas: 1 min