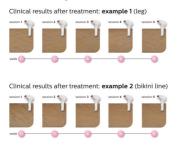

#### **Effortlessly effective**

Our clinical studies have shown significant hair reduction in as little as four fortnightly

treatments resulting in smooth hair free skin. To maintain these results, simply repeat the treatment when needed. Time between treatments may vary based on your individual hair regrowth. - To enlarge this picture, please click on the image in the image gallery on the top of this page