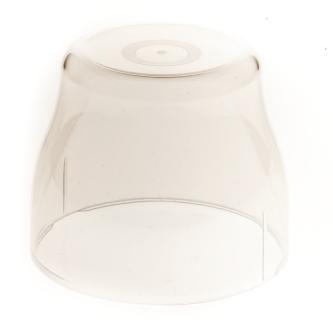

## Cap for Classic+ bottle

Find matching products on the specifications tab

The cap fits on the Classic+ screw ring. It works with the Classic+ ring only. The cap does not fit on the Natural ring.

CP0148/01